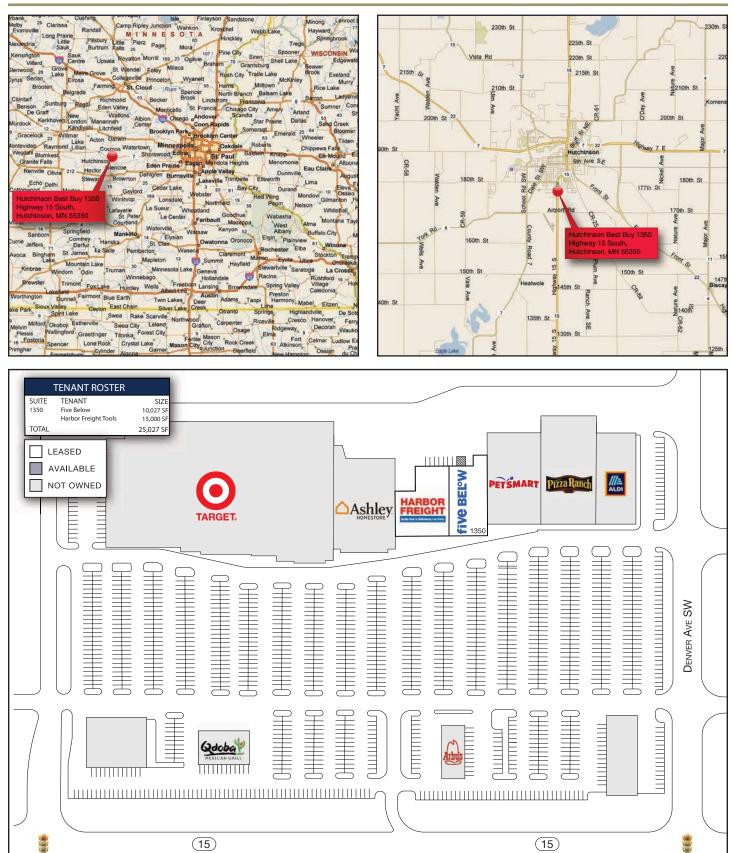

### PROPERTY DETAILS

Total Square Footage: 25,027 SF

### PROPERTY DESCRIPTION

County Fair Marketplace is 100% leased and is occupied by Harbor Freight Tools and Five Below. The center is shadow anchored by Target, Aldi, Petsmart, and Ashley HomeStore.

Other retailers in the area include Walmart Supercenter, Dunham's, and Menards as well as Ridgewater College, Hutchinson Hospital, and Hutchinson City Airport.