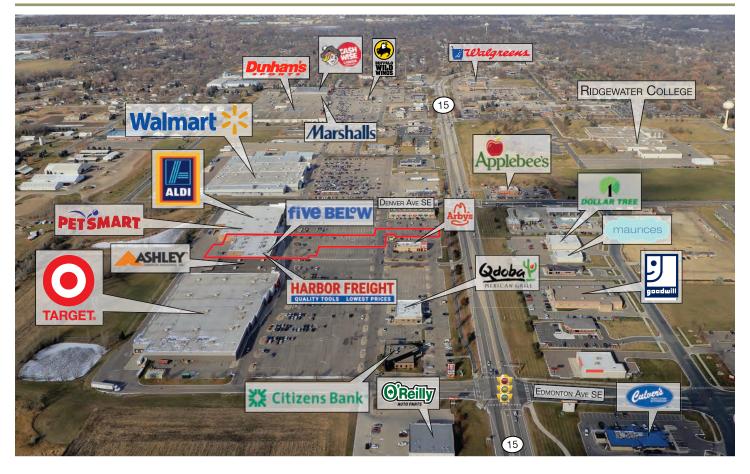

### PROPERTY DESCRIPTION

County Fair Marketplace is 100% leased and is occupied by Harbor Freight Tools and Five Below. The center is shadow anchored by Target, Aldi, Petsmart, and Ashley HomeStore.

Other retailers in the area include Walmart Supercenter, Dunham's, and Menards as well as Ridgewater College, Hutchinson Hospital, and Hutchinson City Airport.