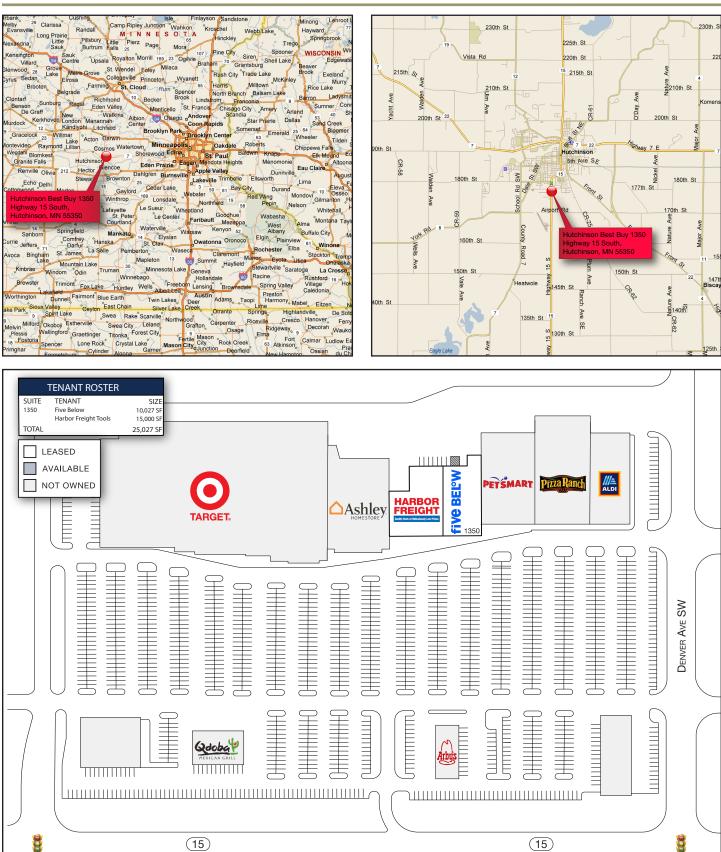

### PROPERTY DETAILS

Total Square Footage: 25,281 SF

### PROPERTY DESCRIPTION

County Fair Marketplace is 100% leased and is occupied by Harbor Freight Tools and Five Below. The center is shadow anchored by Target, Aldi, Petsmart, and Ashley HomeStore.

Other retailers in the area include Walmart Supercenter, Dunham's, and Menards as well as Ridgewater College, Hutchinson Hospital, and Hutchinson City Airport.