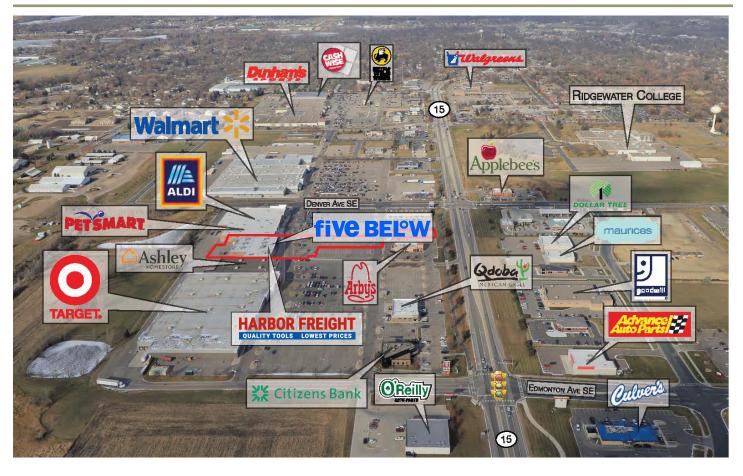

### PROPERTY DESCRIPTION

County Fair Marketplace is 100% leased and is occupied by Harbor Freight Tools and Five Below. The center is shadow anchored by Target, Aldi, Petsmart, and Ashley HomeStore.

Other retailers in the area include Walmart Supercenter, Dunham's, and Menards as well as Ridgewater College, Hutchinson Hospital, and Hutchinson City Airport.

## ANCHORS