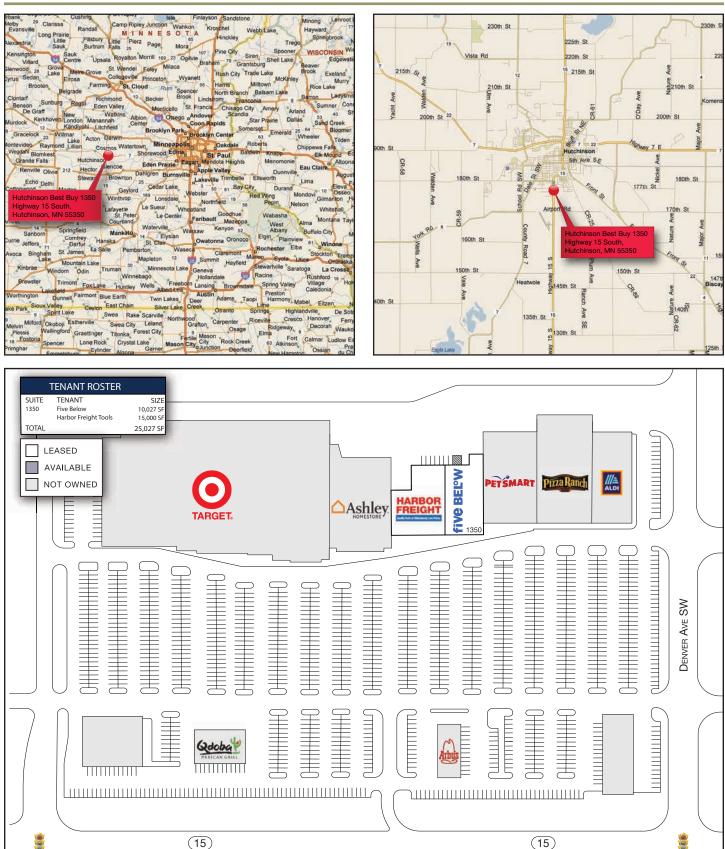

#### PROPERTY DETAILS

Total Square Footage: 25,027 SF

#### PROPERTY DESCRIPTION

County Fair Marketplace is 100% leased and is occupied by Harbor Freight Tools and Five Below. The center is shadow anchored by Target, Aldi, Petsmart, and Ashley HomeStore.

Other retailers in the area include Walmart Supercenter, Dunham's, and Menards as well as Ridgewater College, Hutchinson Hospital, and Hutchinson City Airport.