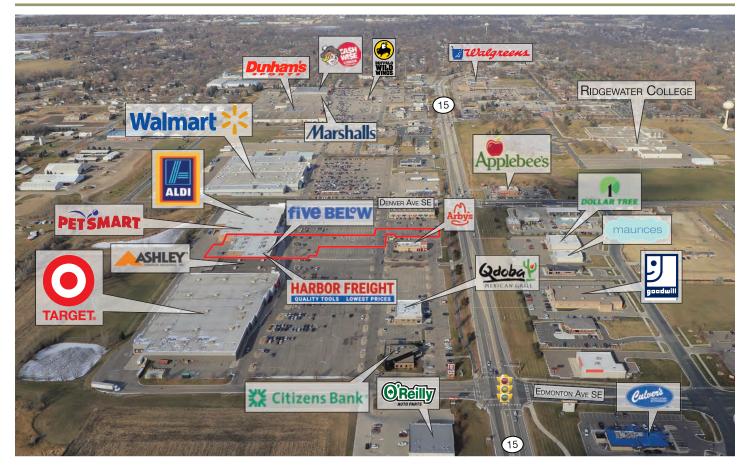

#### PROPERTY DESCRIPTION

County Fair Marketplace is 100% leased and is occupied by Harbor Freight Tools and Five Below. The center is shadow anchored by Target, Aldi, Petsmart, and Ashley HomeStore.

Other retailers in the area include Walmart Supercenter, Dunham's, and Menards as well as Ridgewater College, Hutchinson Hospital, and Hutchinson City Airport.

## ANCHORS