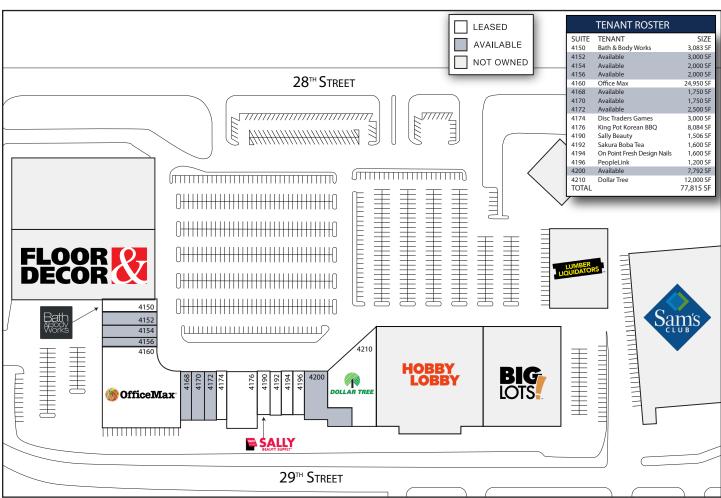

. Traffic counts along 28<sup>th</sup> Street total 28,100 vehicles per day.

The center is in close proximity to both Woodland and Centerpointe Malls as well as Gerald R. Ford International Airport which is 2 miles southeast of the center.

National tenants within the area include Buy Buy Baby (shadow anchor), TJ Maxx, Lowes, Home Depot, Costco, Trader Joe's, and many others.

### ▶ DEMOGRAPHICS

|                          | 3 Miles | 5 Miles | 10 Miles |
|--------------------------|---------|---------|----------|
| Total Population         | 51,227  | 151,275 | 478,615  |
| Average Household Income | 93,564  | 96,856  | 85,078   |
| 2023 Household Estimate  | 21,238  | 57,969  | 182,542  |

#### **▶** TENANTS



# KENTWOOD TOWNE CENTER



4250 28TH STREET SE, GRAND RAPIDS, MI 49512