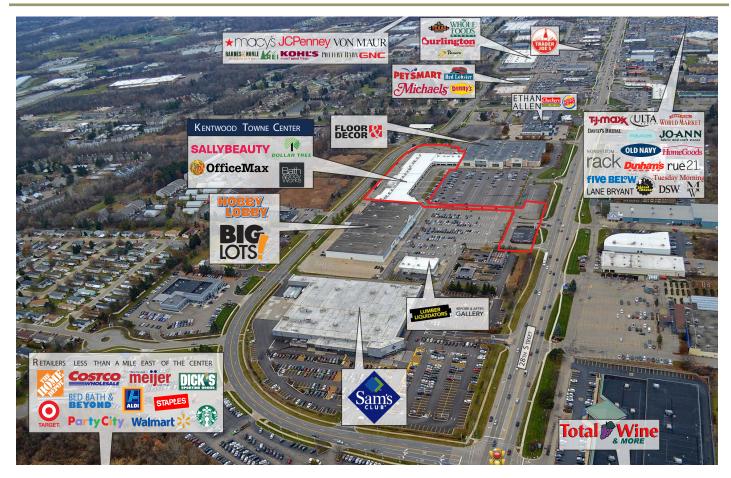

#### PROPERTY DESCRIPTION

Kentwood Towne Center is located 6 miles from downtown Grand Rapids on 28<sup>th</sup> Street, a major thoroughfare running from Gerald Ford Freeway to Cascade Road and featuring a full interchange at I-96. Traffic counts along 28<sup>th</sup> Street total 28,100 vehicles per day.

The center is in close proximity to both Woodland and Centerpointe Malls as well as Gerald R. Ford International Airport which is 2 miles southeast of the center.

National tenants within the area include Buy Buy Baby (shadow anchor), TJ Maxx, Lowes, Home Depot, Costco, Trader Joe's, and many others.