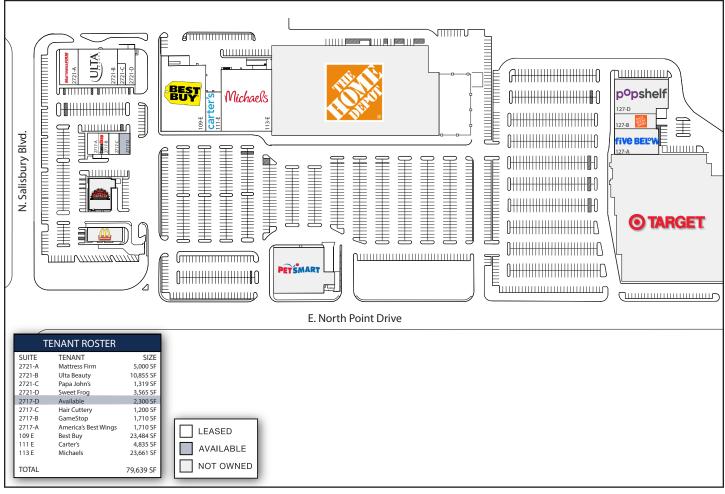

Route 13 business), a major north-south highway running into downtown Salisbury, with traffic counts of 38,000 vehicles per day.

This well located retail center is shadow anchored by Home Depot and Target. The center is also in proximate location to Walmart Supercenter, Sam's Club, Lowe's, Hobby Lobby, Ross Dress for Less, Bed Bath & Beyond, H&M, and Burlington Coat Factory.

#### ▶ DEMOGRAPHICS

|                          | 3 Mile   | 5 Miles  | 10 Miles |
|--------------------------|----------|----------|----------|
| Total Population         | 20,058   | 54,516   | 109,241  |
| Average Household Income | \$69,790 | \$67,495 | \$76,227 |
| 2023 Household Estimate  | 7,751    | 21,296   | 40,979   |

### **▶** TENANTS



## THE COMMONS



2739 N SALISBURY BLVD, SALISBURY, MD 21801