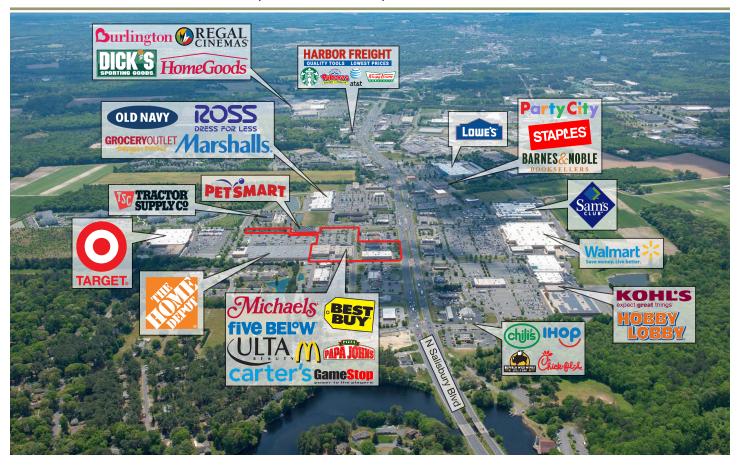

This well located retail center is shadow anchored by Home Depot and Target. The center is also in proximate location to Walmart Supercenter, Sam's Club, Lowe's, Hobby Lobby, Ross Dress for Less, Bed Bath & Beyond, H&M, and Burlington Coat Factory.