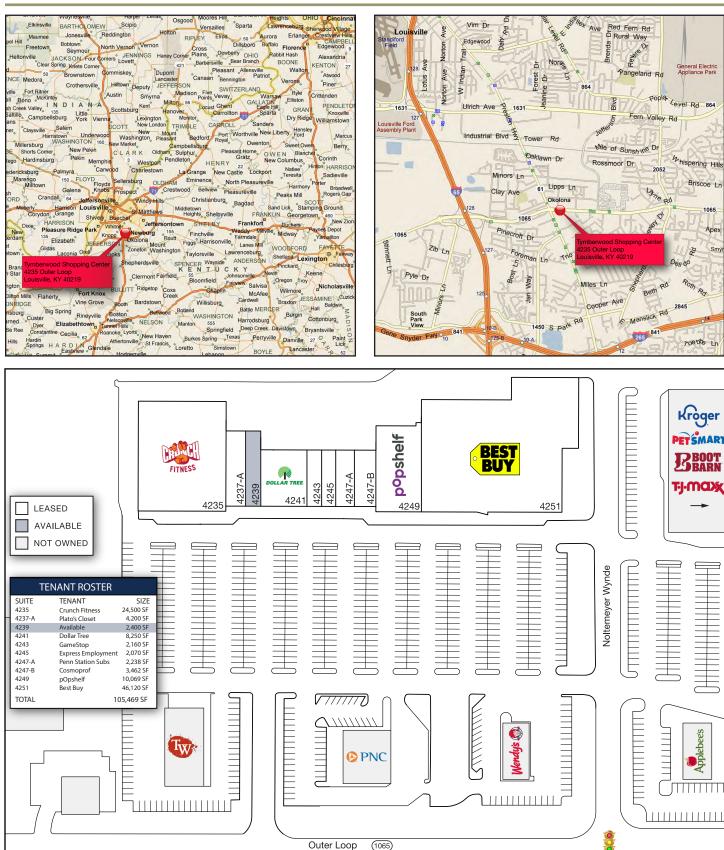

itioned along a main retail thoroughfare, Outer Loop. It is located just 1.5 east of a full interchange with Interstate 65, and 2.5 miles northeast of the Interstate 265 loop which both serve as major highways for the Louisville metro area.

It is in proximate location to Walmart, Target, Kroger, TJ Maxx, Aldi, Party City, Michaels, and several other national retailers.

#### DEMOGRAPHICS

|                          | 3 Miles  | 5 Miles  | 10 Miles |
|--------------------------|----------|----------|----------|
| Total Population         | 68,083   | 173,667  | 644,282  |
| Average Household Income | \$64,786 | \$69,689 | \$75,762 |
| 2023 Household Estimate  | 26,819   | 69,927   | 270,759  |

#### TENANTS











## TYMBERWOOD SHOPPING CENTER



4235 OUTER LOOP, LOUISVILLE, KY 40219