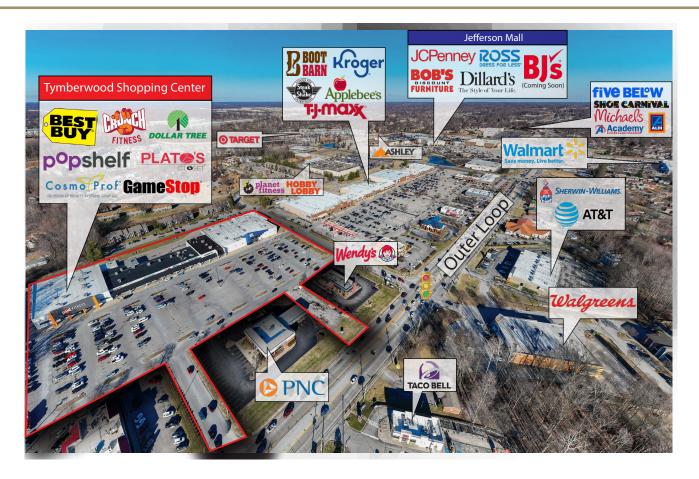

### PROPERTY DESCRIPTION

Tymberwood Shopping Center is a 105,529 SF retail center is Louisville, KY. This well-located shopping center is anchored by Best Buy, Crunch Fitness, and Dollar Tree. Tymberwood Shopping Center is wellpositioned along a main retail thoroughfare, Outer Loop. It is located just 1.5 east of a full interchange with Interstate 65, and 2.5 miles northeast of the Interstate 265 loop which both serve as major highways for the Louisville metro area.

It is in proximate location to Walmart, Target, Kroger, TJ Maxx, Aldi, Party City, Michaels, and several other national retailers.