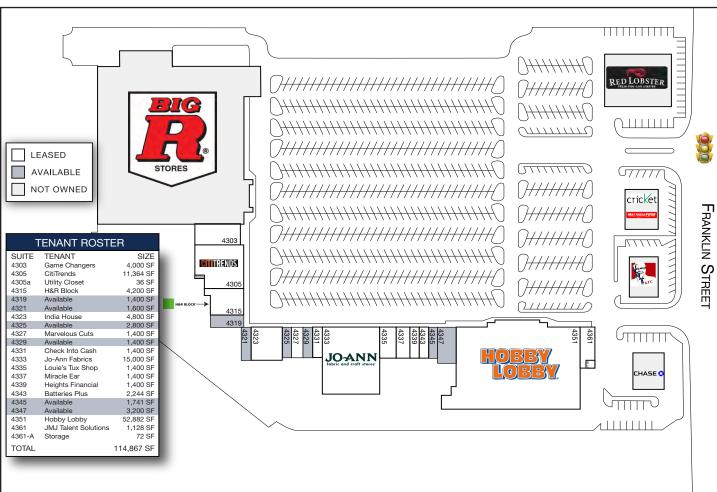

## PROPERTY DETAILS

Total Square Footage: 114,867 SF

The center has excellent visibility and is anchored by Hobby Lobby, Jo-Ann Fabrics, and shadow-anchored by a 115,000-SF Big R Stores. Other retailers in close proximity to the center include Walmart Supercenter, Lowe's, Meijer, and Menards.

## TENANTS