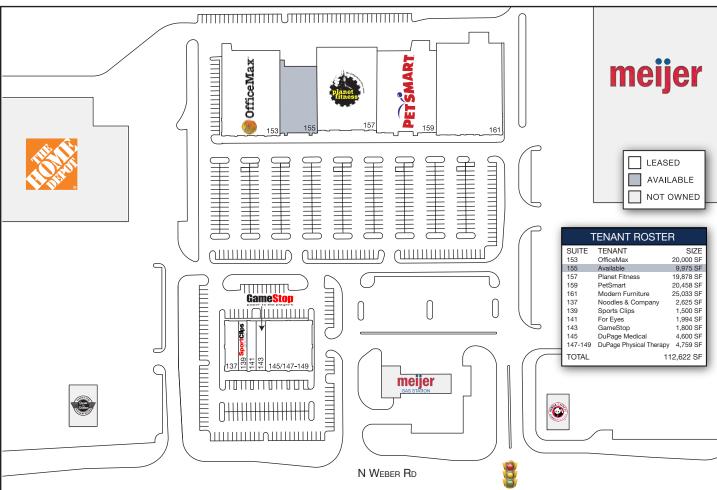

## PROPERTY DETAILS

Total Square Footage: 112,622 SF

## PROPERTY DESCRIPTION

The Landings is an 112,622 SF retail shopping center in Bolingbrook, IL (Chicago MSA). This well located center is anchored by PetSmart, Office Max, Modern Furniture, and Planet Fitness, and shadow anchored by Home Depot and Meijer. It also boasts a strong lineup of national and regional shop tenants including Sports Clips, Noodles & Company, For Eyes, GameStop, and DuPage Medical Group.

## TENANTS