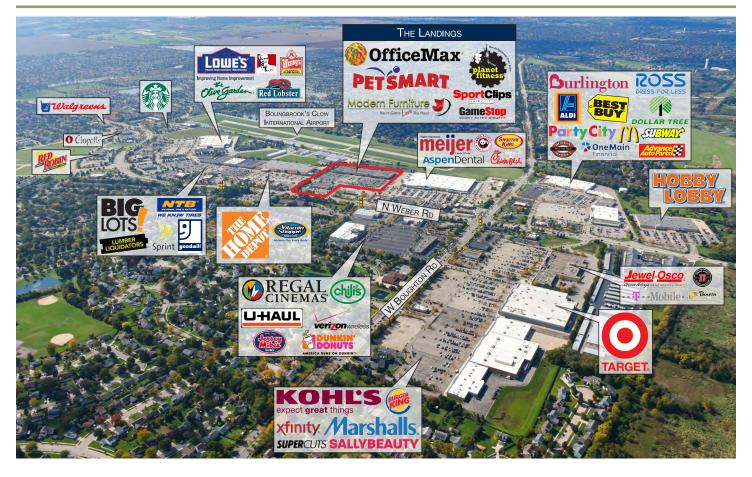

## PROPERTY DESCRIPTION

The Landings is an 112,622 SF retail shopping center in Bolingbrook, IL (Chicago MSA). This well located center is anchored by PetSmart, Office Max, Modern Furniture, and Planet Fitness, and shadow anchored by Home Depot and Meijer. It also boasts a strong lineup of national and regional shop tenants including Sports Clips, Noodles & Company, For Eyes, GameStop, and DuPage Medical Group.

The center is located off N Weber Road, a busy retail corridor, with traffic counts near 26,000 VPD. Other national tenants in the region include Lowe's, Target, Hobby Lobby, Kohl's, Big Lots, Party City, Aldi, Best Buy, and Regal Cinemas.