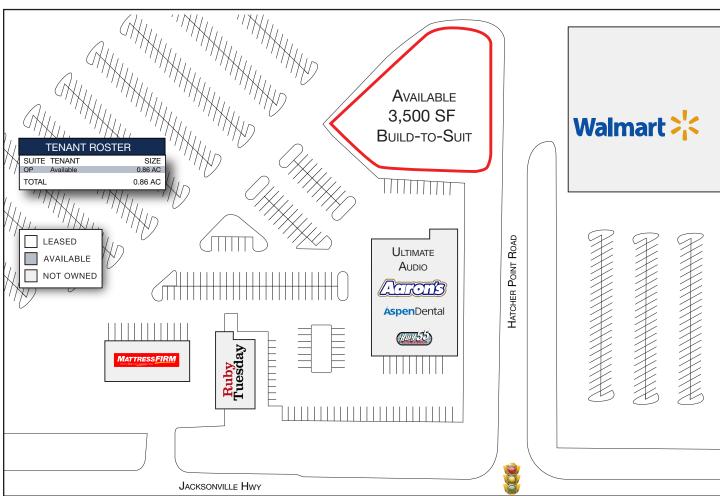

## PROPERTY DETAILS

Total Square Footage: 3,500 SF Available

National tenants in close proximity to the ourparcels include Walmart, TJMaxx, Staples, and Belk.

## TENANTS