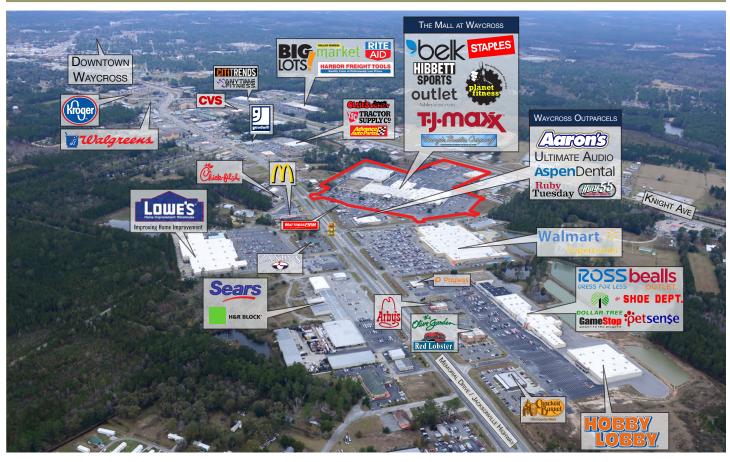

## PROPERTY DESCRIPTION

The Mall at Waycross is located in Waycross, Georgia roughly 40 miles northwest of the Florida/Georgia state line. The Mall is situated between Brunswick Highway and Jacksonville Highway, minutes from downtown Waycross. Traffic counts surrounding the mall exceed 37,000 vehicles per day. National tenants located within the Mall include Belk, Planet Fitness, TJMaxx, Staples, and Hibbett Sports. The Mall is the only anchored shopping mall with within a 50-mile radius and benefits from its close proximity to the the Okefenokee Swamp, a wildlife refuge that attracts 400,000 visitors each year from all over the globe.