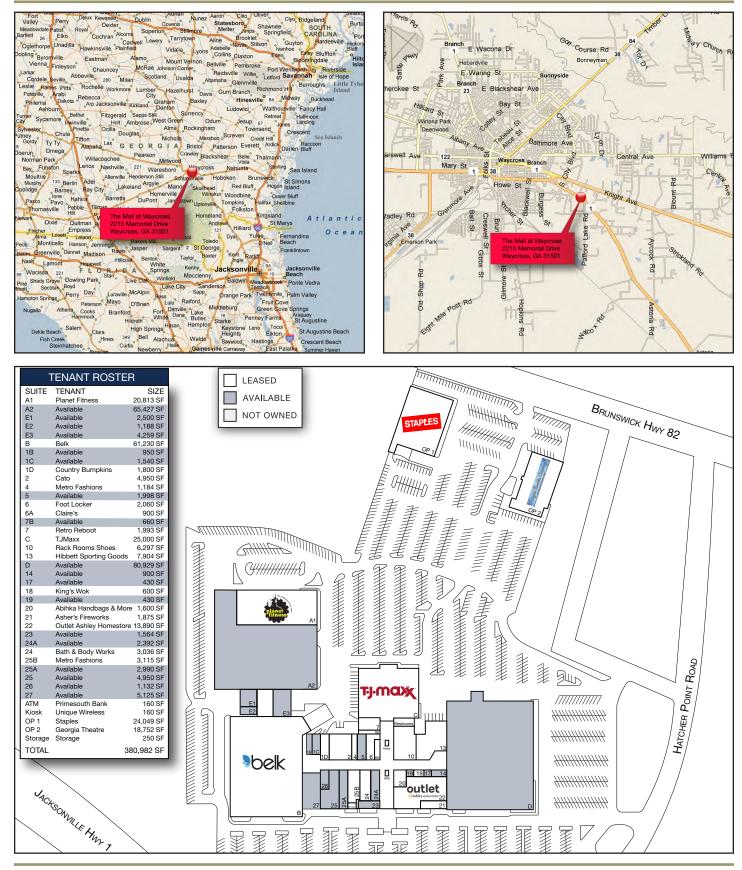

## THE MALL AT WAYCROSS, GA 31501

PROPERTY DETAILS Total Square Footage: 380,982 SF

## PROPERTY DESCRIPTION

The Mall at Waycross is located in Waycross, Georgia roughly 40 miles northwest of the Florida/Georgia state line. The Mall is situated between Brunswick Highway and Jacksonville Highway, minutes from downtown Waycross. Traffic counts surrounding the mall exceed 37,000 vehicles per day. National tenants located within the Mall include Belk, Planet Fitness, TJMaxx, Staples, and Hibbett Sports. The Mall is the only anchored shopping mall with within a 50-mile radius and benefits from its close proximity to the the Okefenokee Swamp, a wildlife refuge that attracts 400,000 visitors each year from all over the globe.