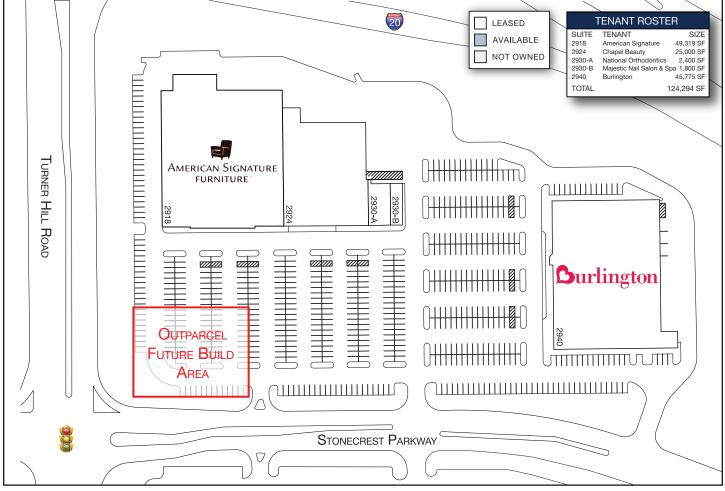

# TURNER HILL ROAD, STONECREST, GA 30038

PROPERTY DETAILS Total Square Footage: 124,294 SF

### ► TENANTS