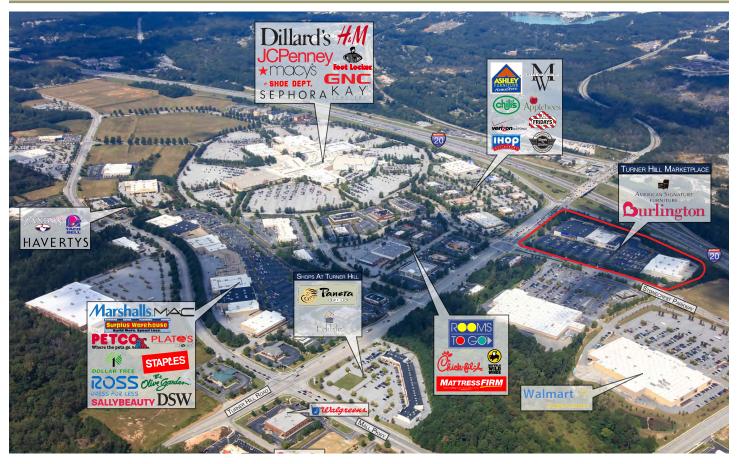

#### PROPERTY DESCRIPTION

Turner Hill Marketplace is located in Stonecrest, Georgia (Atlanta MSA), 18 miles east of downtown Atlanta. The center is situated just off I-20 along Turner Hill Road (±19,900 VPD). The area is among the largest concentration of retail outside Atlanta's eastern perimeter and the dominant retail destination on the I-20 Conyers/Covington/ Augusta corridor.

National retailers in close proximity include a new adjacent Walmart Supercenter which opened in late 2013.