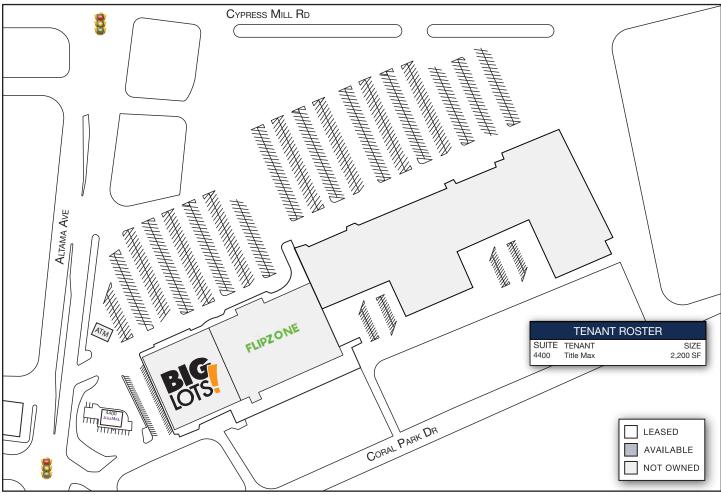

#### PROPERTY DETAILS

Total Square Footage: 2,200 SF

#### TENANTS

**TITLEMAX** 