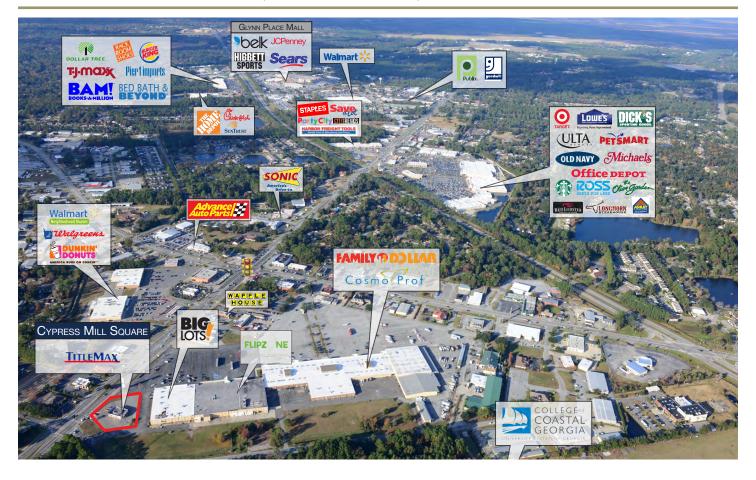

## PROPERTY DESCRIPTION

Cypress Mill Square is a 66,027 SF grocery anchored shopping center in Brunswick, GA. This well located community retail center is anchored by Big Lots. Cypress Mill Square is located at the corner of Altama Ave. and Cypress Mill Rd., which is a major thoroughfare and retail artery with traffic counts above 47,000 vehicles per day. The center is in proximate location to Lowe's, Target, Ross, PetSmart, Walmart Neighborhood Market, and Dick's Sporting Goods.