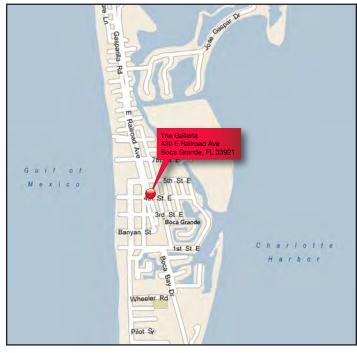

the Main and Main intersection of Boca Grande's intimate downtown community. Pedestrian traffic is high with surrounding restaurants, boutique retailers and high end shops adding local flavor to this beautiful island.

#### DEMOGRAPHICS

|                          |       | 1 Mile   | 3 Miles  | 5 Miles  |
|--------------------------|-------|----------|----------|----------|
| Total Population         |       | 1,014    | 1,505    | 1,936    |
| Average Household Income |       | \$62,779 | \$60,706 | \$64,897 |
| Race:                    | White | 88.2%    | 90.3%    | 92.5%    |
|                          | Black | 8.7%     | 6.6%     | 5.1%     |
|                          | Other | 3.2%     | 3.1%     | 2.5%     |



# THE GALLERIA



420 EAST RAILROAD AVENUE, BOCA GRANDE, FL 33921