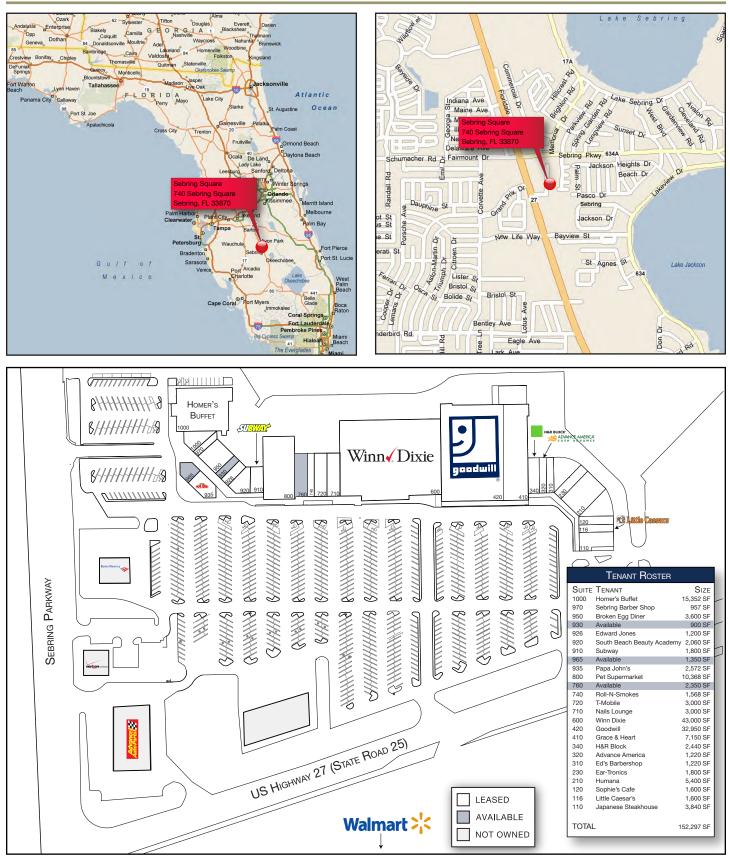

# SEBRING SQUARE, SEBRING, FL 33870

• PROPERTY DETAILS Total Square Footage: 152,297 SF

### PROPERTY DESCRIPTION

Sebring Square is a 152,297 square foot grocery anchored shopping center located on the main retail corridor at the corner of US Highway 27 North and Sebring Parkway. Highway 27 which is the major residential and retail artery features traffic counts above 42,000 vehicles per day. The center sits on 26.68 acres and is anchored by Winn Dixie and Goodwill.

Sebring is approximately 82 miles south of Orlando, Florida and 89 miles Southeast of Tampa. Sebring is served by Sebring Regional Airport which is located approximately 12 miles southeast of the center.

### ► TENANTS