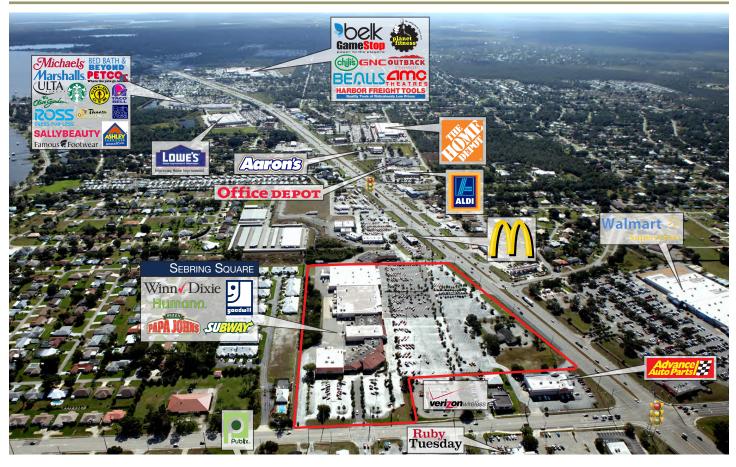

### PROPERTY DESCRIPTION

Sebring Square is a 152,297 square foot grocery anchored shopping center located on the main retail corridor at the corner of US Highway 27 North and Sebring Parkway. Highway 27 which is the major residential and retail artery features traffic counts above 42,000 vehicles per day. The center sits on 26.68 acres and is anchored by Winn Dixie and Goodwill.

### ► TENANTS