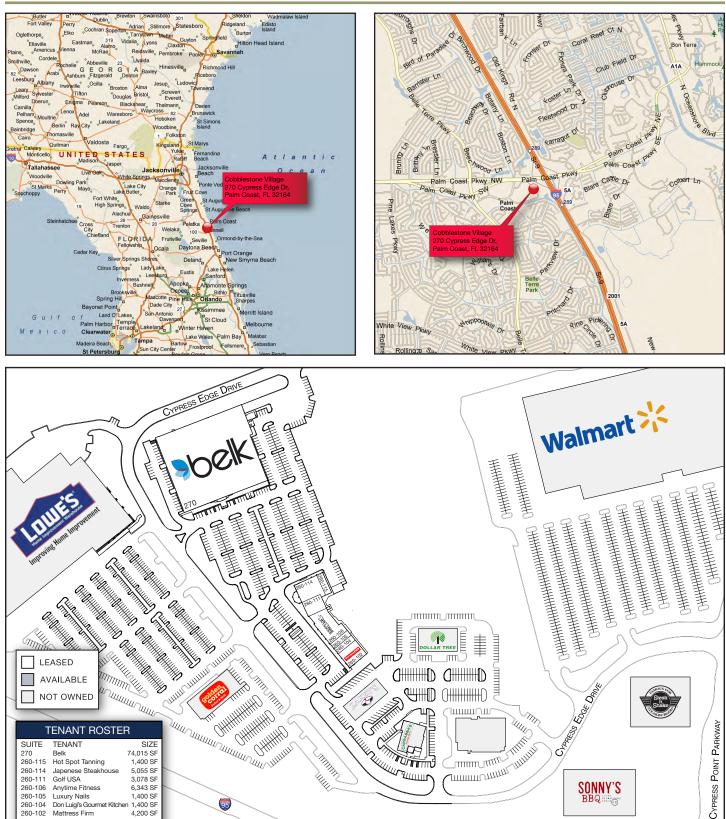

## COBBLESTONE VILLAGE 270 CYPRESS EDGE DRIVE, PALM COAST, FL 32164

PROPERTY DETAILS Total Square Footage: 96,891 SF

## COBBLESTONE VILLAGE 270 CYPRESS EDGE DRIVE, PALM COAST, FL 32164

For more information contact: Ashley Replogle | ashleyr@rcgventures.com | 864.415.3224 www.rcgventures.com

PALM COAST PARKWAY

260-104

260-102

τοται

Don Luigi's Gourmet Kitchen 1,400 SF

4,200 SF

96 891 SE

Mattress Firm