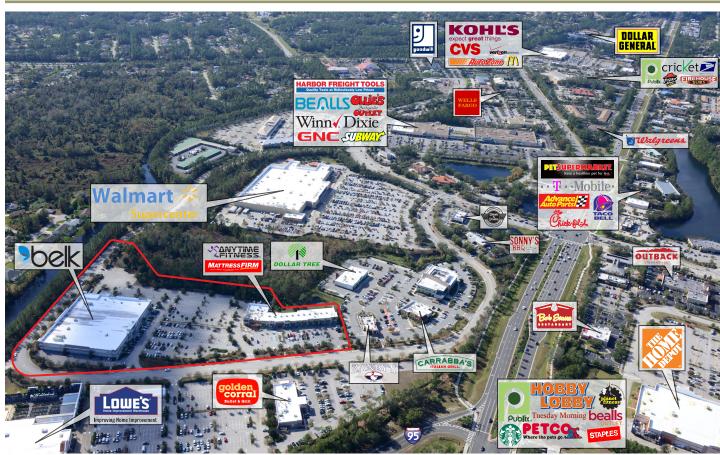

## PROPERTY DESCRIPTION

Cobblestone Village is located in Palm Coast Florida, the most populous city in Flagler County. The center is less than a quarter mile from the I-95 interchange and positioned along Palm Coast's main corridor, Palm Coast Parkway, with over 35,000 vehicles per day.

The property features national tenants Belk and Anytime Fitness and is contiguous to Lowe's and Walmart.