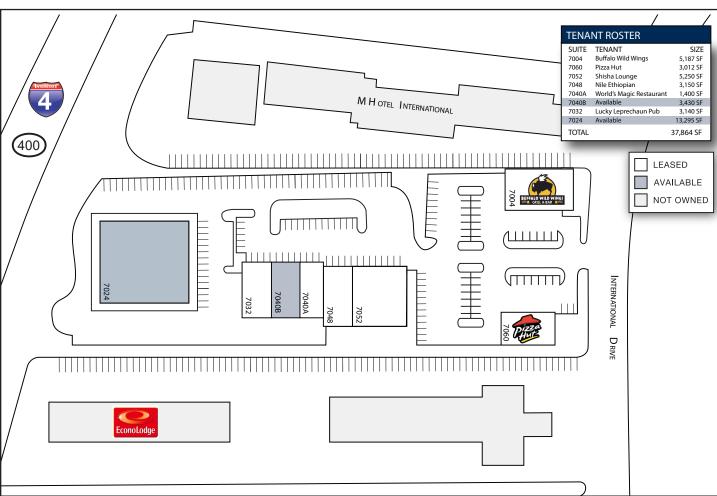

sney World (8 miles), and Epcot Center (12 miles). Other national retailers found nearby include Walmart Supercenter, Publix, Whole Foods, TJ Maxx, Bed Bath and Beyond, and Ross.

### ▶ DEMOGRAPHICS

|                          | 3 Miles  | 5 Miles  | 10 Miles |
|--------------------------|----------|----------|----------|
| Total Population         | 68,225   | 198,549  | 723,898  |
| Average Household Income | \$91,177 | \$77,263 | \$75,350 |
| Race: White              | 60.3%    | 53.2%    | 55.6%    |
| Black                    | 21.0%    | 29.1%    | 27.8%    |
| Other                    | 18.8%    | 17.7%    | 16.6%    |
|                          |          |          |          |

### **TENANTS**





## ORLANDO RETAIL CENTER



7004-7060 INTERNATIONAL DRIVE, ORLANDO, FL 32819