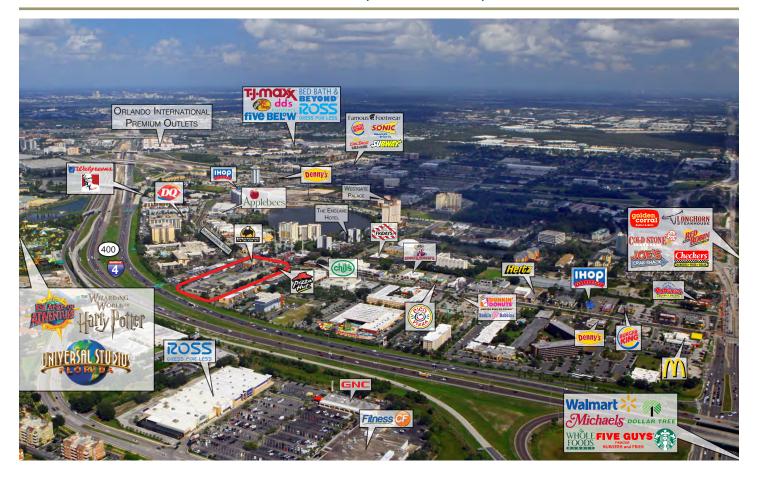

### PROPERTY DESCRIPTION

Orlando Retail Center is ideally positioned along Interstate 4 (184,000 VPD) and International Drive (47,000 VPD), a major thoroughfare in the tourism and entertainment district of Orlando.

The Center is in close proximity to many of Orlando's famous tourist attractions including Universal Studios (1.5 miles), Seaworld Orlando (4.8 miles), Walt Disney World (8 miles), and Epcot Center (12 miles). Other national retailers found nearby include Walmart Supercenter, Publix, Whole Foods, TJ Maxx, Bed Bath and Beyond, and Ross.