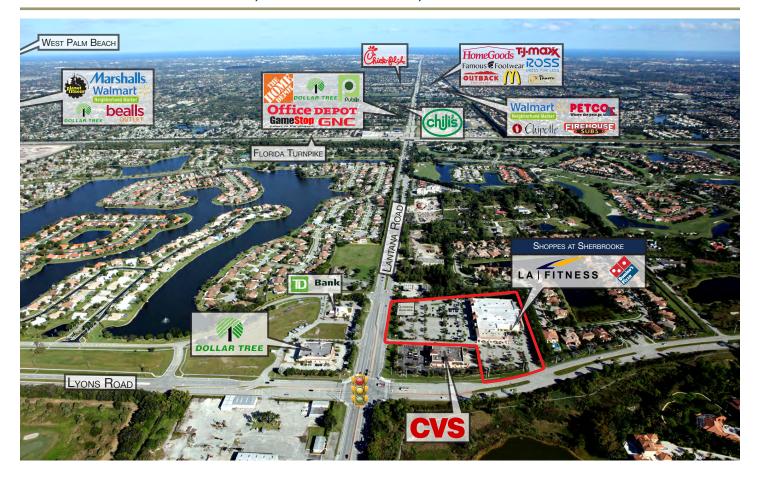

# PROPERTY DESCRIPTION

Shoppes at Sherbrooke is 57,901-SF and ideally located at the intersection of Lantana Road & Lyons Road in Lake Worth, FL. The center is located in the Miami-Fort Lauderdale-West Palm Beach MSA, the most populous metropolitan area in Florida and the southeast United States.

Anchored by LA Fitness and shadow anchored by CVS, the property was built in 2004. The center serves a densely populated and growing upper middle class trade area. Residential surrounding the neighborhoods generally consist of gated planned communities, many featuring country club and golf course amenities.