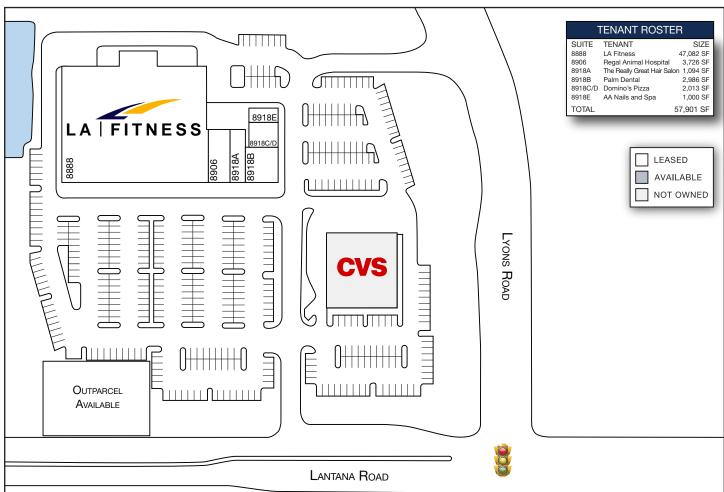

-------------------------------|
| 67,044    | 190,276                     | 728,356                                                            |
| \$104,918 | \$88,918                    | \$78,513                                                           |
| 79.3%     | 72.7%                       | 69.1%                                                              |
| 11.9%     | 15.6%                       | 19.2%                                                              |
| 8.7%      | 11.7%                       | 11.7%                                                              |
|           | \$104,918<br>79.3%<br>11.9% | 67,044 190,276<br>\$104,918 \$88,918<br>79.3% 72.7%<br>11.9% 15.6% |

# TENANTS



# SHOPPES AT SHERBROOKE

RCG

8954 LANTANA ROAD, LAKE WORTH, FL 33467