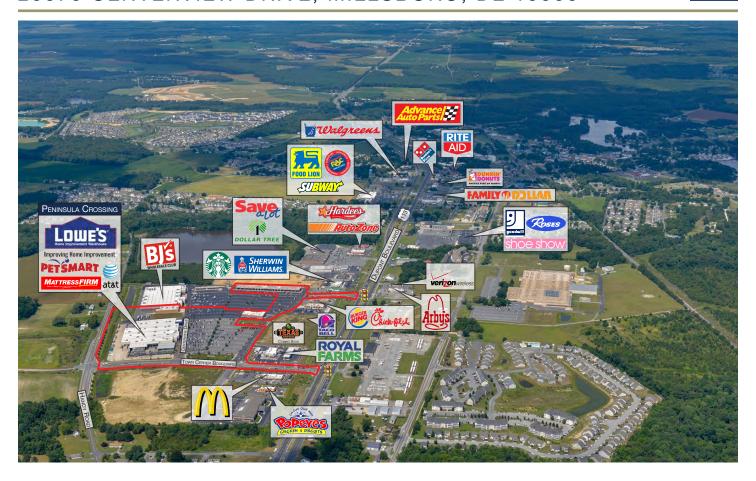

# PENINSULA CROSSING

26676 CENTERVIEW DRIVE, MILLSBORO, DE 19966

# PROPERTY DESCRIPTION

The 177,553-SF Peninsula Crossing is the premier shopping destination of Millsboro and its surrounding communities. The property's boasts an unmatched regional location along U.S. Route 113, a main regional thoroughfare running parallel to the Eastern Shore where over 21,000 vehicles pass the property each day. U.S Route 113 provides Peninsula Crossing with excellent access, frontage and visibility to both local consumers as well as seasonal and weekend vacationers as they travel to beachfront destinations. Peninsula Crossing is anchored by Lowe's and PetSmart and shadow anchored by BJ's Wholesale Club.