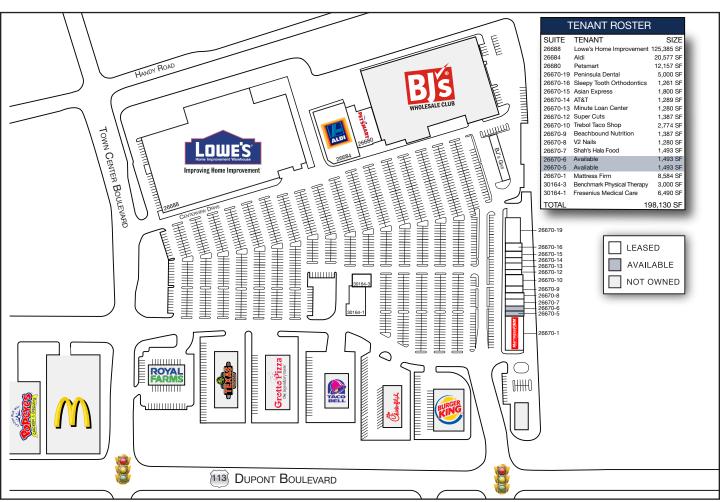

travel to beachfront destinations. Peninsula Crossing is anchored by Lowe's and PetSmart and shadow anchored by BJ's Wholesale Club.

# DEMOGRAPHICS

|                          |       | 3 Miles  | 5 Miles  | 10 Miles |
|--------------------------|-------|----------|----------|----------|
| Total Population         |       | 9,557    | 17,612   | 69,095   |
| Average Household Income |       | \$61,585 | \$63,660 | \$68,122 |
| Race:                    | White | 74.0%    | 73.2%    | 78.6%    |
|                          | Black | 16.9%    | 16.7%    | 10.9%    |
|                          | Other | 9.1%     | 10.1%    | 10.5%    |
|                          |       |          |          |          |

# TENANTS







# PENINSULA CROSSING

26676 CENTERVIEW DRIVE, MILLSBORO, DE 19966