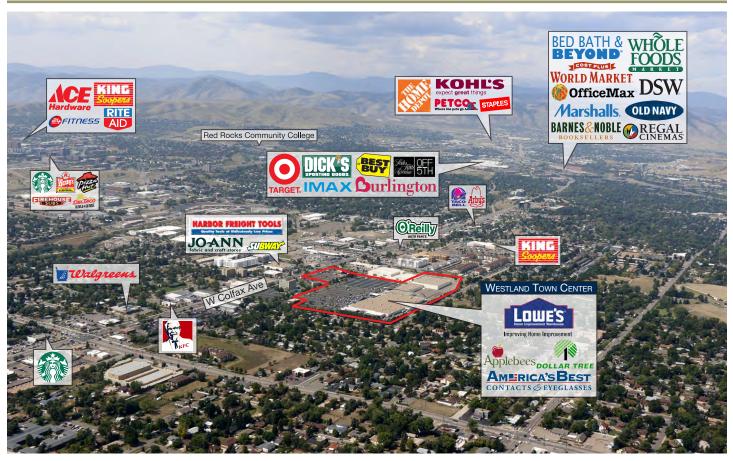

## PROPERTY DESCRIPTION

Westland Town Center is located in Lakewood, CO (Denver MSA) and is strategically positioned along West Colfax Avenue, a main East/West Denver thoroughfare (35,000 VPD) and in close proximity to Interstate 70 (91,000 VPD) and Highway 6 (100,000 VPD).

Westland Town Center is surrounded by future development including an adjacent proposed 230-unit Senior Housing development, a 288-unit apartment complex, a 64-unit apartment development, and a 9,000 SF mixed use selfstorage and retail development. The Center is in proximate location to Walmart Supercenter, Home Depot, Whole Foods, Old Navy, Bed,Bath, and Beyond, and Colorado Mills Mall.