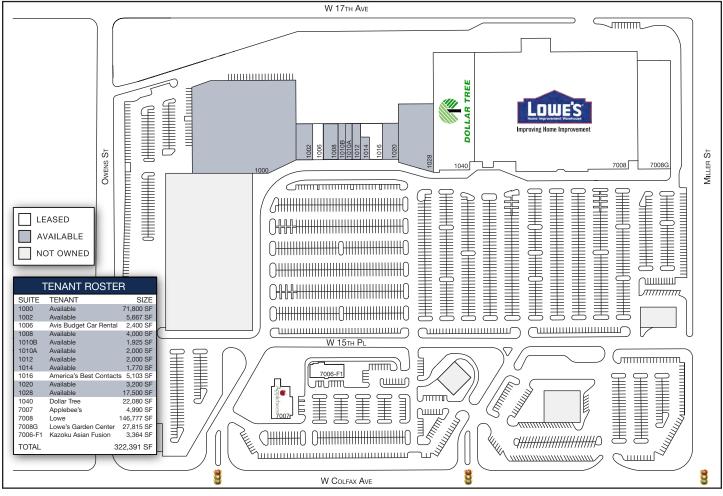

## WESTLAND TOWN CENTER 10425-10755 WEST COLFAX AVENUE, LAKEWOOD, CO 80215

PROPERTY DETAILS Total Square Footage: 322,391 SF