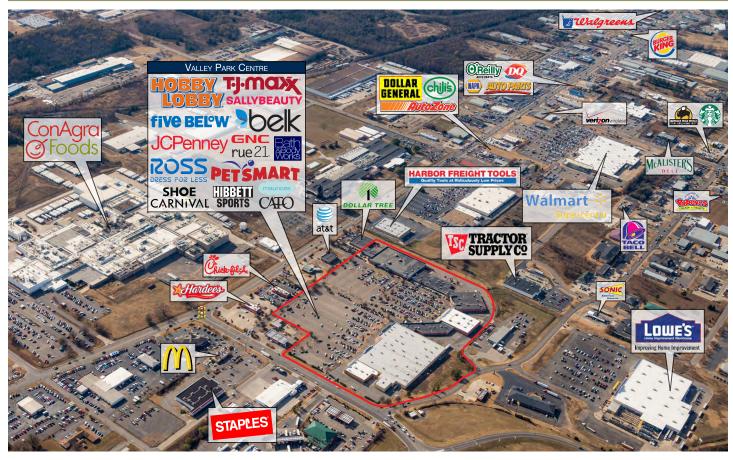

## 3093 EAST MAIN STREET, RUSSELLVILLE, AR 72802

**PROPERTY DETAILS** Total Square Footage: 283,461 SF

## PROPERTY DESCRIPTION

Valley Park Centre is located in Russellville, Arkansas just off Interstate 40 which connects Russellville to Arkansas' three largest cities: Little Rock, Fort Smith, and Fayetteville. Positioned at the intersection of I-40 and Main Street/Highway 64, Valley Park Center boasts combined traffic counts of over 45,000 vehicles per day.

The area's two largest employers (ConAgra: 1,340 employees and Tyson Foods: 1,200 employees) are located directly across the street and Arkansas Tech University which hosts over 12,000 students is less than 3 miles from the center.

TENANTS