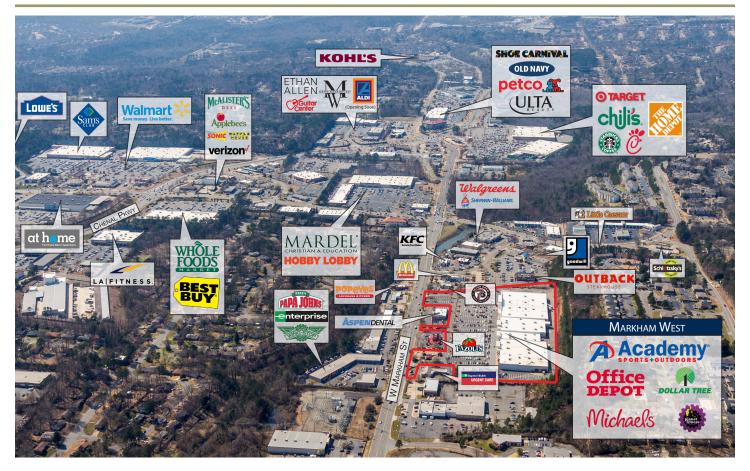

It is strategically situated along West Markham Street, the primary retail and residential corridor in the trade area, as well as the primary commuter route to and from Little Rock central business district. It is in proximate location to Walmart Supercenter, Target, Whole Foods, Home Depot, Hobby Lobby, LA Fitness, Best Buy, Starbucks and several other national retailers.