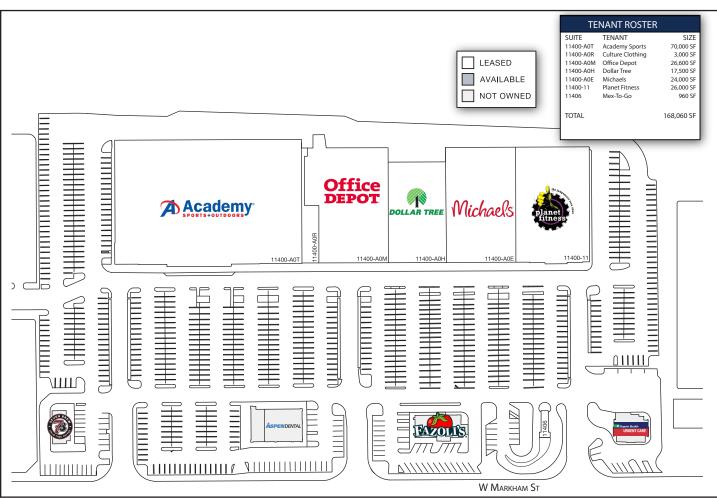

## PROPERTY DESCRIPTION

Markham West is a 180,200 SF shopping center is Little Rock, AR. This well-located shopping center is anchored by strong, national tenants Academy Sports, Office Depot, Planet Fitness, Michaels and Dollar Tree.

## **TENANTS**