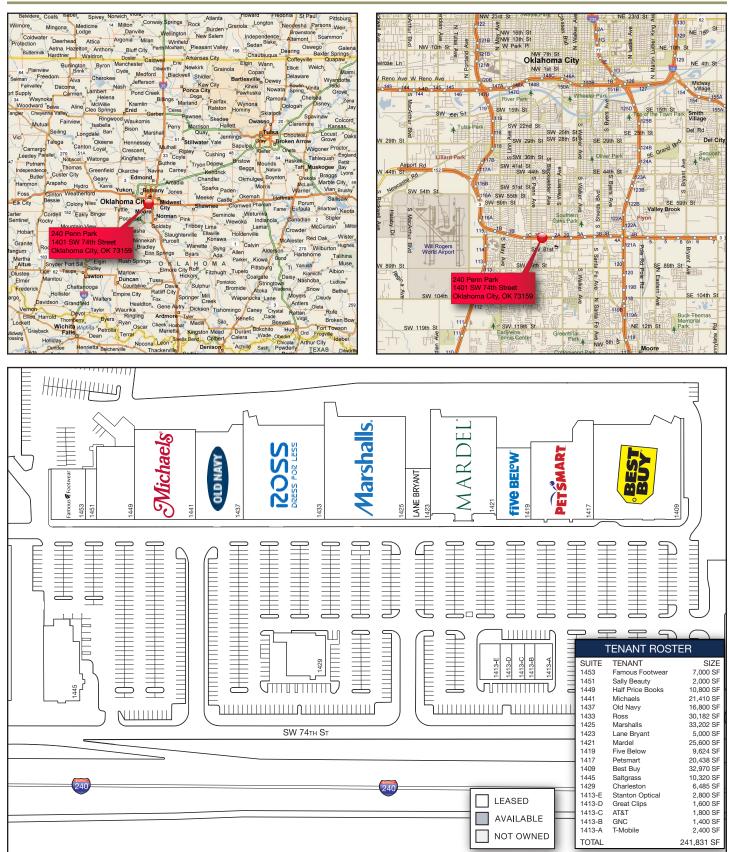

## 240 PENN PARK 1401 SW 74<sup>TH</sup> STREET, OKLAHOMA CITY, OK, 73159

PROPERTY DETAILS Total Square Footage: 241,831 SF

## PROPERTY DESCRIPTION

240 Penn Park is a 241,831 SF shopping center located just south of downtown Oklahoma City along Interstate 240. This well-located power center features traffic counts of over 97,000 vehicles per day, is easily accessible, and has excellent visibility.