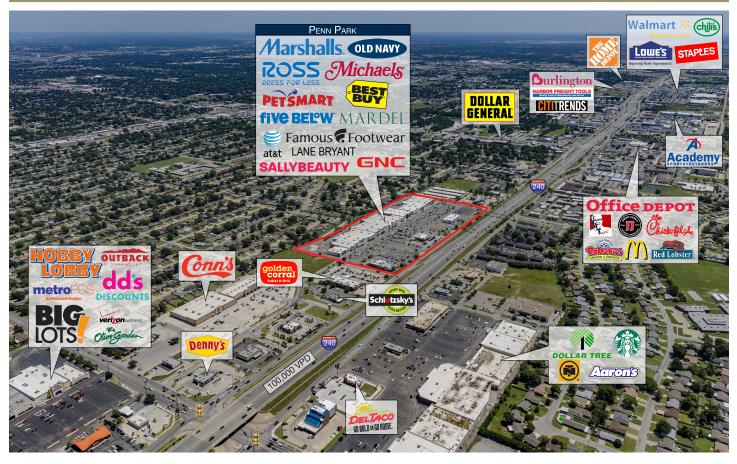

## PROPERTY DESCRIPTION

240 Penn Park is a 241,831 SF shopping center located just south of downtown Oklahoma City along Interstate 240. This well-located power center features traffic counts of over 97,000 vehicles per day, is easily accessible, and has excellent visibility.

National retailers in close proximity include Walmart, Lowe's, and Academy Sports. In addition the center is near several other local amenities including the Chesapeake Energy Arena, Will Rogers World Airport, Oklahoma River, and Cox Convention Center.