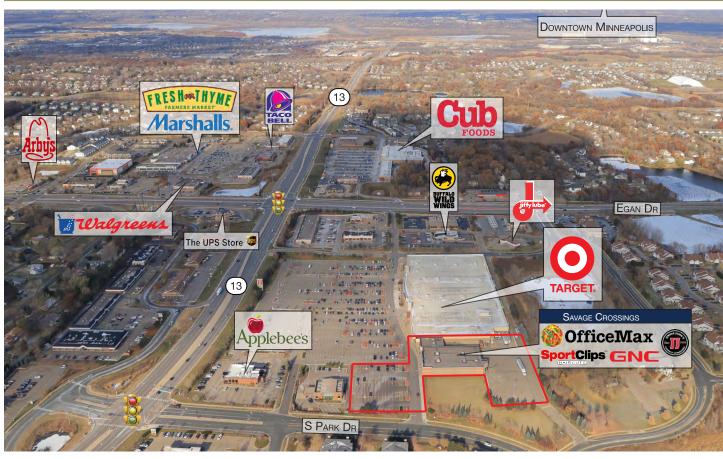

## PROPERTY DESCRIPTION

Savage Crossings is a 24,462 SF retail center that includes OfficeMax, GNC, Jimmy John's and Sport Clips. The property is shadow anchored by a recently remodeled super Target.

The property is well positioned with good visibility from Highway 13 (20,100 VPD), a major corridor in the south suburbs of Minneapolis and the only major route connecting Burnsville, Savage and Prior Lake.

The market offers a variety of national retailers including Target, Aldi, Fresh Thyme Farmers Market, Hy-Vee and Walgreens.