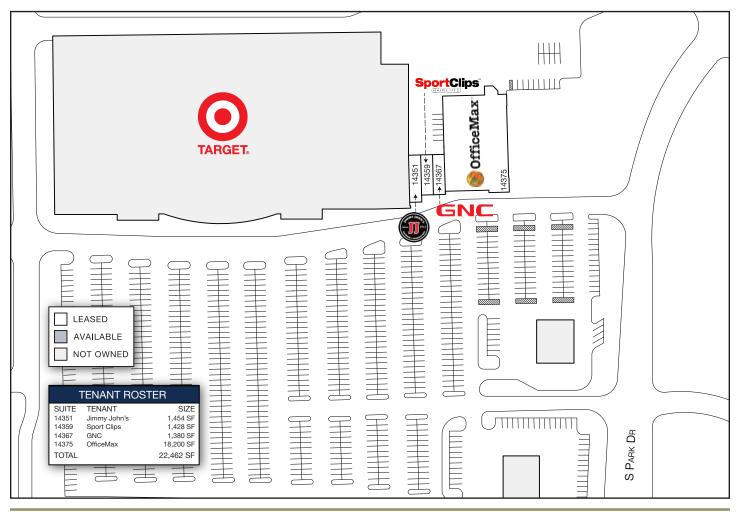

#### • PROPERTY DETAILS Total Square Footage: 22,462 SF

## PROPERTY DESCRIPTION

Savage Crossings is a 24,462 SF retail center that includes OfficeMax, GNC, Jimmy John's and Sport Clips. The property is shadow anchored by a recently remodeled super Target.

The property is well positioned with good visibility from Highway 13 (20,100 VPD), a major corridor in the south suburbs of Minneapolis and the only major route connecting Burnsville, Savage and Prior Lake.

## ► TENANTS