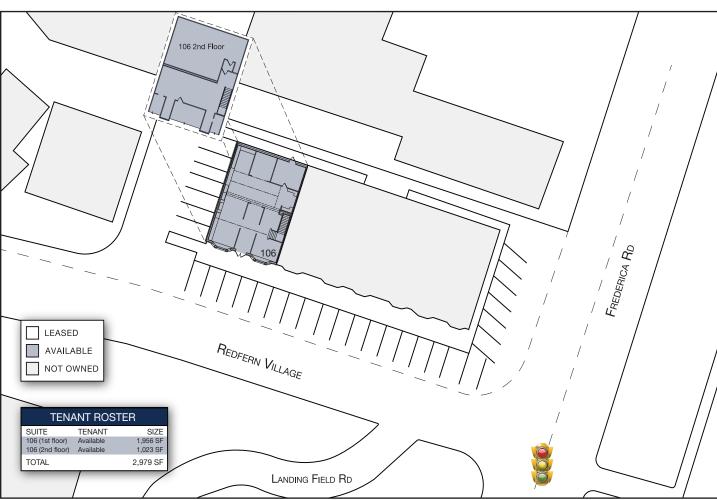

| 16,414                             | 67,384                                                         |
| 104,364   | \$105,077                          | \$70,454                                                       |
| 90.6%     | 90.4%                              | 61.7%                                                          |
| 6.2%      | 6.3%                               | 30.8%                                                          |
| 3.2%      | 3.3%                               | 7.5%                                                           |
|           | 13,021<br>104,364<br>90.6%<br>6.2% | 13,021 16,414<br>104,364 \$105,077<br>90.6% 90.4%<br>6.2% 6.3% |

### NEARBY NATIONAL TENANTS





# REDFERN VILLAGE



106 REDFERN VILLAGE UNIT 1, ST. SIMONS ISLAND, GA 31522