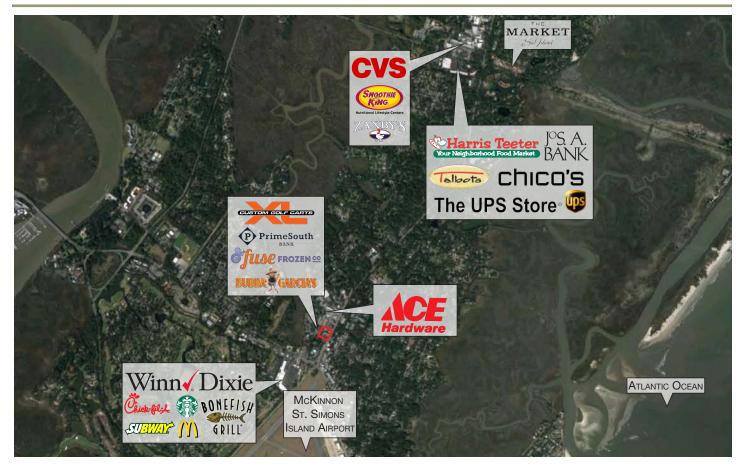

National Tenants in the market include WinnDixie, Ace Hardware, and other local retailers.

### NEARBY NATIONAL TENANTS