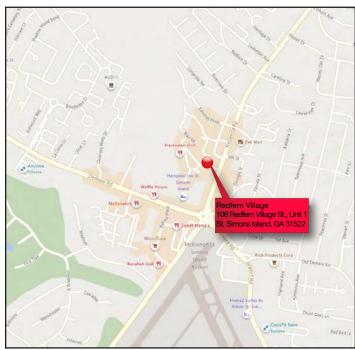

## REDFERN VILLAGE

106 REDFERN VILLAGE UNIT 1, ST. SIMONS ISLAND, GA 31522

#### PROPERTY DESCRIPTION

Redfern Village is located on St. Simons Island, Georgia, midway between Savannah and Jacksonville. The center resides off of Frederica Rd, with 15,900 VPD.

St. Simons Island is both a seaside resort and residential community. Visitors are drawn to the Island for its warm climate, beaches, variety of outdoor activities, shops and restaurants, historical sites, and its natural environment.