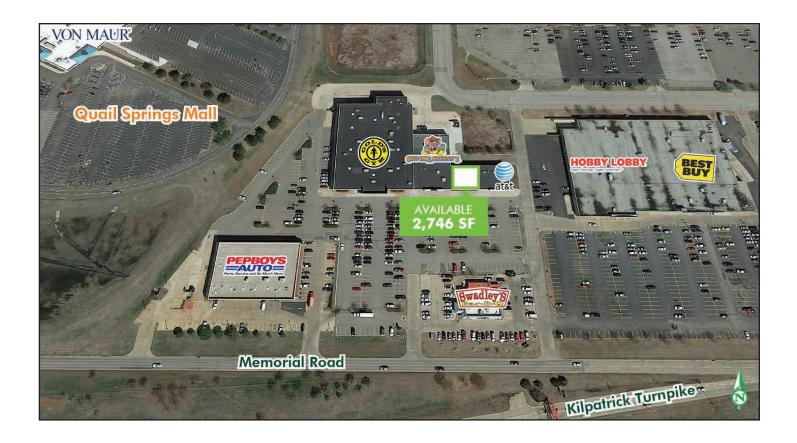

### PROPERTY DESCRIPTION

Positioned next to Quail Springs Mall, anchored by, Hobby Lobby, Best Buy, and Gold's Gym, this center offers great visibility from Memorial Road and the Kilpatrick Turnpike.

Neighbors Include – Quail Springs Mall, Best Buy, Pep Boys, Swadley's, Hobby Lobby, Toys R Us, McDonald's, Dick's Sporting Goods, Super Target, Home Depot, PF Chang's, Marshall's, DSW Shoes, David's Bridal and many more.