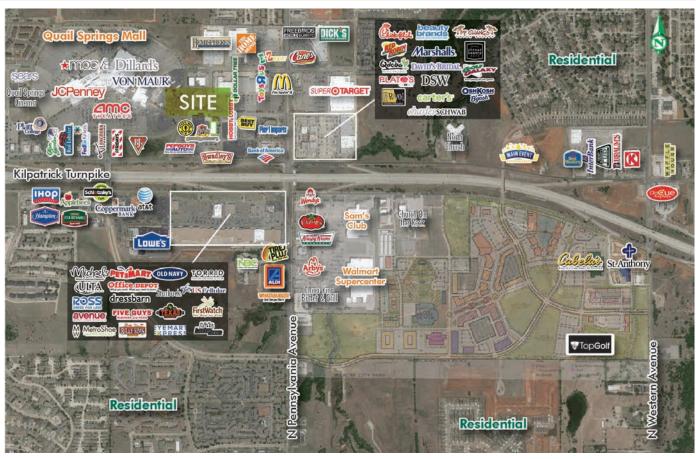

### PROPERTY DESCRIPTION

Positioned next to Quail Springs Mall, anchored by, Hobby Lobby, Best Buy, and Gold's Gym, this center offers great visibility from Memorial Road and the Kilpatrick Turnpike.

Neighbors Include – Quail Springs Mall, Best Buy, Pep Boys, Swadley's, Hobby Lobby, Toys R Us, McDonald's, Dick's Sporting Goods, Super Target, Home Depot, PF Chang's, Marshall's, DSW Shoes, David's Bridal and many more.