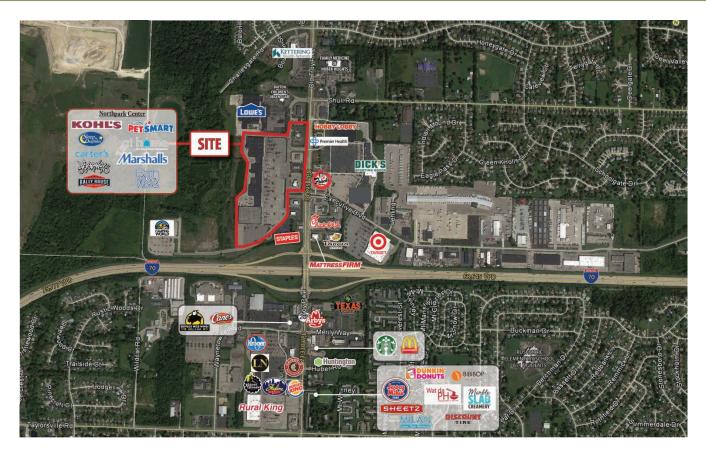

#### PROPERTY DESCRIPTION

- •1.25 AC Outparcel Available 10/31/25
- •319,827 SF power center anchored by Kohl's, At Home, Marshalls & Petsmart
- •Ideally situated at the Troy Pike/SR 202 entrance/exit ramps to I-70
- •Strategically positioned at the heart of Huber Heights' regional retail corridor which included Target, Lowe's, Rave Cinemas, Hobby Lobby, Rural King, Dick's Sporting Goods & more