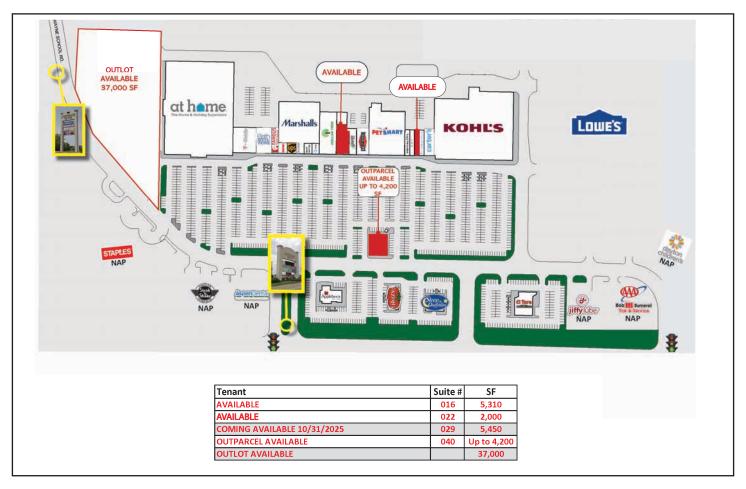

9,827 SF

#### PROPERTY DESCRIPTION

- •1.25 AC Outparcel Available 10/31/25
- •319,827 SF power center anchored by Kohl's, At Home, Marshalls & Petsmart
- •Ideally situated at the Troy Pike/SR 202 entrance/exit ramps to I-70
- •Strategically positioned at the heart of Huber Heights' regional retail corridor which included Target, Lowe's, Rave Cinemas, Hobby Lobby, Rural King, Dick's Sporting Goods & more

#### **▶** DEMOGRAPHICS

|                          | 1 Mile   | 5 Miles  | 10 Miles |
|--------------------------|----------|----------|----------|
| Total Population         | 44,406   | 82,882   | 382,311  |
| Average Household Income | \$87,381 | \$87,851 | \$72,134 |
| 2024 Households          | 17,709   | 33,640   | 159,746  |

#### **▶** TENANTS







# NORTHPARK CENTER