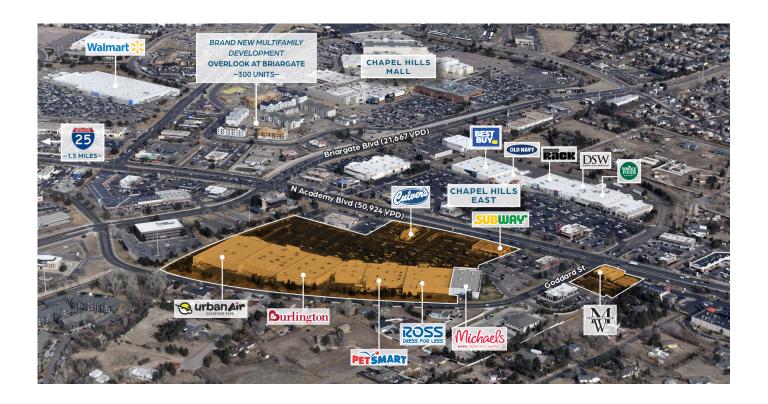

### PROPERTY DESCRIPTION

Chapel Hills West is a 225,250 SF regional shopping center located in Colorado Springs, CO. The Center is anchored by Burlington, Ross, PetSmart, and Urban Air Adventure Park. It also includes one (1) multi-tenant outparcel occupied by national tenants including Subway and Sleep Number and three (3) single-tenant outparcels. The Center sits on highly trafficked North Academy Boulevard (50,924 VPD) directly across from Whole Foods and whose submarket includes Walmart Supercenter, Sam's Club, Home Depot, REI, Hobby Lobby, Best Buy, and many other national tenants.