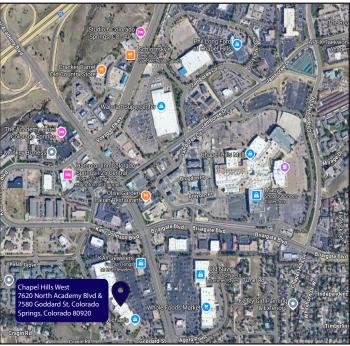

### PROPERTY DESCRIPTION

Chapel Hills West is a 225,250 SF regional shopping center located in Colorado Springs, CO. The Center is anchored by Burlington, Ross, PetSmart, and Urban Air Adventure Park. It also includes one (1) multi-tenant outparcel occupied by national tenants including Subway and Sleep Number and three (3) single-tenant outparcels. The Center sits on highly trafficked North Academy Boulevard (50,924 VPD) directly across from Whole Foods and whose submarket includes Walmart Supercenter, Sam's Club, Home Depot, REI, Hobby Lobby, Best Buy, and many other national tenants.