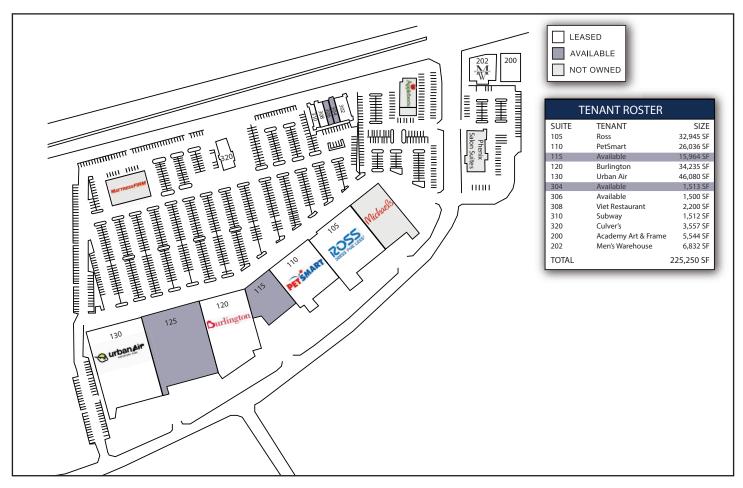

tenants including Subway and Sleep Number and three (3) single-tenant outparcels. The Center sits on highly trafficked North Academy Boulevard (50,924 VPD) directly across from Whole Foods and whose submarket includes Walmart Supercenter, Sam's Club, Home Depot, REI, Hobby Lobby, Best Buy, and many other national tenants.

## **▶** DEMOGRAPHICS

|                          | 3 Miles   | 5 Miles   | 10 Miles  |
|--------------------------|-----------|-----------|-----------|
| Total Population         | 68,729    | 197,055   | 514,178   |
| Average Household Income | \$108,854 | \$111,641 | \$101,562 |
| 2024 Households          | 27,187    | 76,858    | 203,126   |

## TENANTS









## CHAPEL HILLS WEST



7620 NORTH ACADEMY BLVD & 7580 GODDARD ST, COLORADO SPRINGS, COLORADO 80920