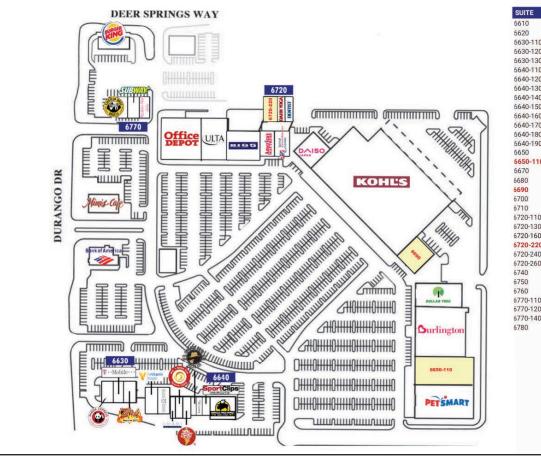

#### ► TENANTS

# MONTECITO CROSSING 6610-6750 N. DURANGO DRIVE, LAS VEGAS, NV

| UITE    | TENANT                       | SQ FT  |
|---------|------------------------------|--------|
| 610     | Bank of America              | 4,500  |
| 620     | Optic Gallery                | 4,200  |
| 630-110 | Zaba's Mexican Grill         | 2,400  |
| 630-120 | T-Mobile                     | 2,000  |
| 630-130 | Panda Express                | 2,200  |
| 640-110 | Buffalo Wild Wings           | 5,800  |
| 640-120 | SportClips                   | 1,200  |
| 640-130 | Lavish Nail Lounge           | 1,200  |
| 640-140 | Chicago Guys Pizza           | 1,200  |
| 640-150 | Cold Stone Creamery          | 1,400  |
| 640-160 | No. 1 Boba Tea               | 1,400  |
| 640-170 | Ohms 2 Vapor                 | 1,400  |
| 640-180 | Umami                        | 2,640  |
| 640-190 | The Vitamin Shoppe           | 2,700  |
| 650     | PetSmart                     | 22,400 |
| 650-110 | AVAILABLE                    | 10,000 |
| 670     | Burlington                   | 25,000 |
| 680     | Dollar Tree                  | 10,800 |
| 690     | AVAILABLE                    | 7,000  |
| 700     | Kohl's                       | 8,400  |
| 710     | DAISO Japan                  | 5,500  |
| 720-110 | Big 5 Sporting Goods         | 10,080 |
| 720-130 | America's Mattress           | 3,875  |
| 720-160 | Spinal Rehabilitation Center | 2,665  |
| 720-220 | AVAILABLE                    | 2,000  |
| 720-240 | Dahn Yoga                    | 1,716  |
| 720-260 | StarBrite Dental             | 1,800  |
| 740     | Ulta Beauty                  | 10,400 |
| 750     | Office Depot                 | 17,000 |
| 760     | Mimi's Cafe                  | 6,800  |
| 770-110 | Rockstar Nail Salon          | 1,400  |
| 770-120 | Subway                       | 1,200  |
| 770-140 | Einstein Bros. Bagels        | 2,645  |
| 780     | Burger King                  | 3,200  |