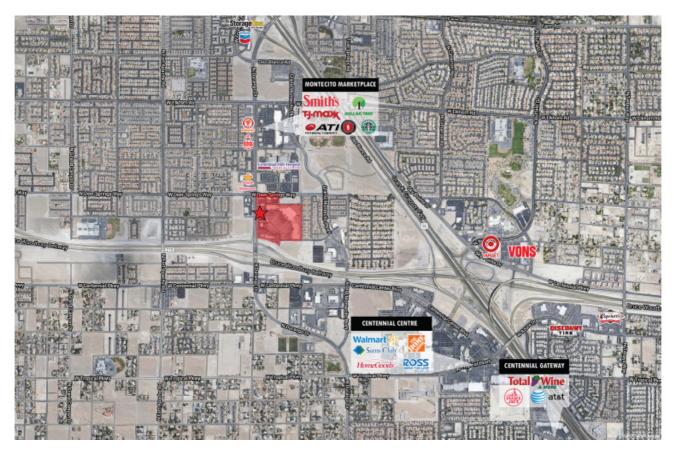

#### PROPERTY DESCRIPTION

Montecito Crossing is a 179,721 SF powercenter located in the Northwest part of the Las Vegas Valley. It is ideally located immediately off of the I-215 & Durango interchange and is nearby the US 95 freeway.