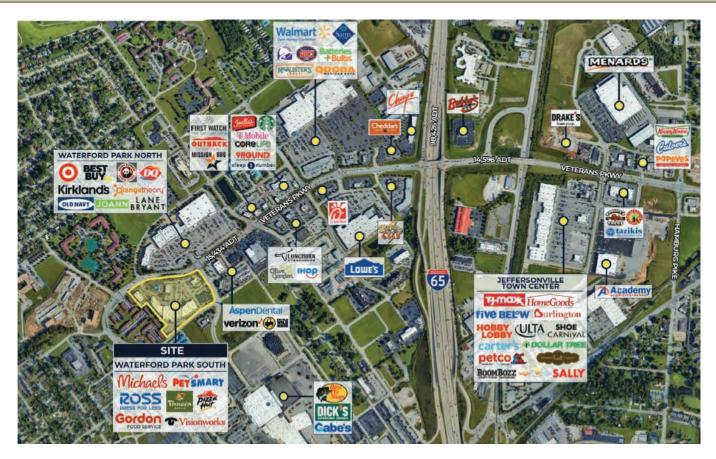

## WATERFORD PARK SOUTH

1020 VETERANS PKWY, CLARKSVILLE, IN





#### PROPERTY DETAILS

Total Square Footage: 51,441 SF

#### PROPERTY DESCRIPTION

The property is a 51,441-square-foot shopping center anchored by Walmart.

The center is located adjacent to the South Carolina Highway 642, a major east-west freeway, where traffic counts average 26,000 cars per day. \*\*

Oakbrook Square Shopping Center and Cinemark Movie Theatre are less than one mile away.

The neighboring metropolitan area, Charleston, has a growing IT sector including companies like Blackbaud and SPARC. Many higher education employers including The Medical University of South Carolina, College of Charleston and The Citadel all call Charleston home.

## ▶ DFMOGRAPHICS

|                          | 1 Mile   | 5 Miles  | 10 Miles |
|--------------------------|----------|----------|-----