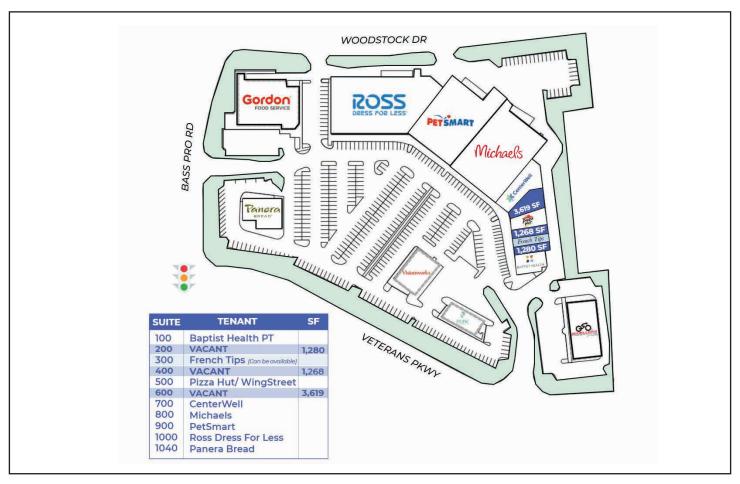

erage 26,000 cars per day. \*\*

Oakbrook Square Shopping Center and Cinemark Movie Theatre are less than one mile away.

The neighboring metropolitan area, Charleston, has a growing IT sector including companies like Blackbaud and SPARC. Many higher education employers including The Medical University of South Carolina, College of Charleston and The Citadel all call Charleston home.

## ▶ DFMOGRAPHICS

|                          | 1 Mile   | 5 Miles  | 10 Miles |
|--------------------------|----------|----------|----------|
| Total Population         | 61,534   | 150,390  | 468,535  |
| Average Household Income | \$69,948 | \$67,782 | \$80,303 |
| 2024 Households          | 25,848   | 62,690   | 201,807  |

### TENANTS



# WATERFORD PARK SOUTH

1020 VETERANS PKWY, CLARKSVILLE, IN