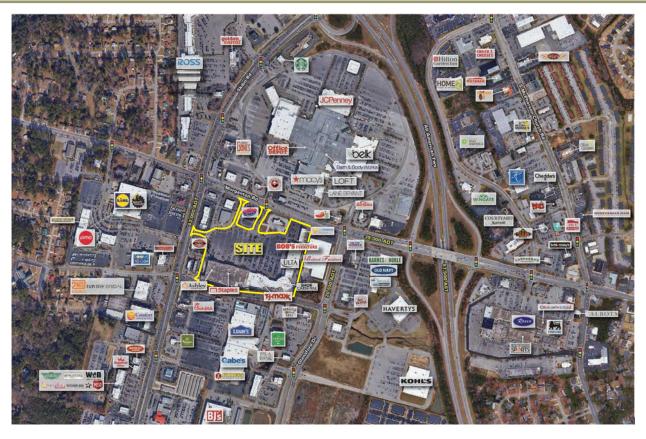

### PROPERTY DESCRIPTION

226,089 SF power center anchored by Staples, Ashley Furniture, and TJ Maxx. Located at the intersection of US 401 Bypass and Morganton Road, Cross Creek Mall is directly across the street, Other major retailers in the immediate area include Lowe's, Target, Home Depot, Kohl's, and Hobby Lobby.