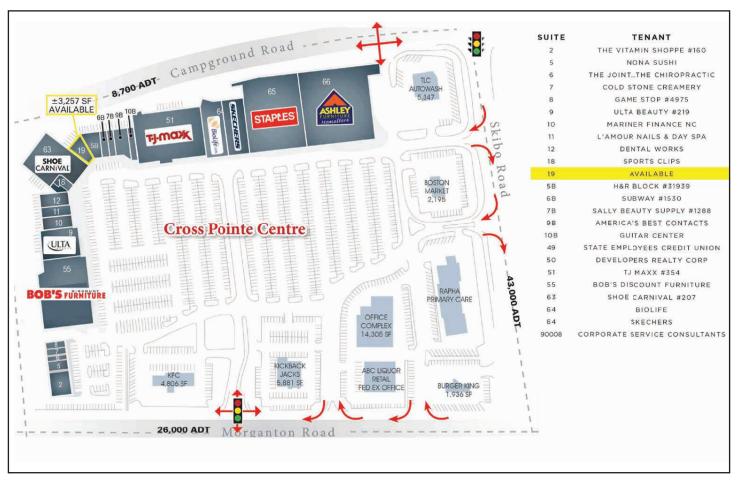

### PROPERTY DETAILS

Total Square Footage: 226,089 SF

### PROPERTY DESCRIPTION

226,089 SF power center anchored by Staples, Ashley Furniture, and TJ Maxx. Located at the intersection of US 401 Bypass and Morganton Road, Cross Creek Mall is directly across the street, Other major retailers in the immediate area include Lowe's, Target, Home Depot, Kohl's, and Hobby Lobby.

#### **▶** TENANTS