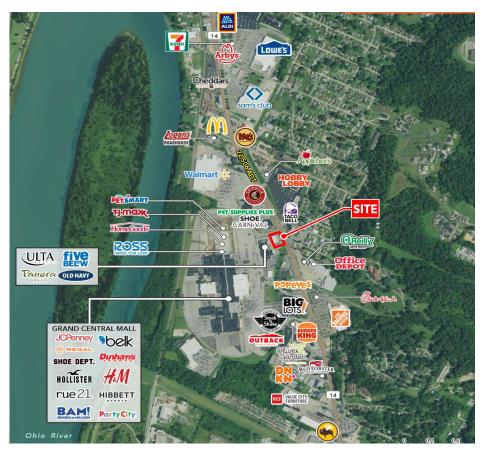

#### PROPERTY DESCRIPTION

High visibility along Grand Central Avenue

Easy access at lighted intersection

Area retailers include: JCPenney, Belk, The Home Depot, TJ

Maxx, Regal Cinemas

Grand Central Ave: 29,000 AADT

Prime location in front of Grand Central Mall.