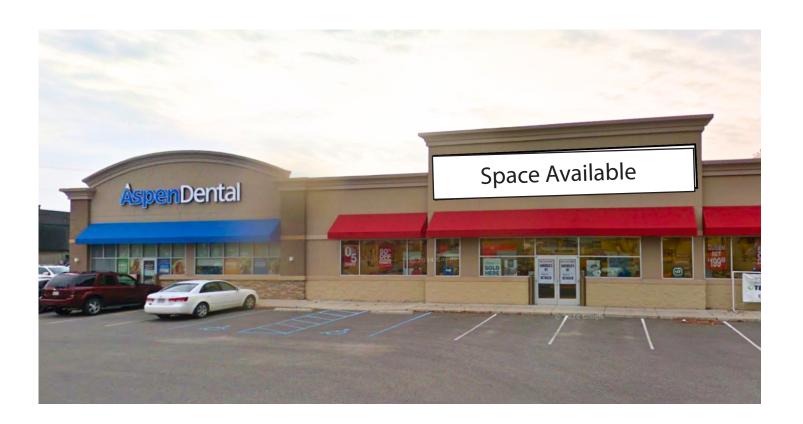

SPEN DENTAL**

## 501 GRAND CENTRAL AVE, VIENNA, WV





#### PROPERTY DETAILS

Total Square Footage: 10,254 SF

#### PROPERTY DESCRIPTION

High visibility along Grand Central Avenue

Easy access at lighted intersection

Area retailers include: JCPenney, Belk, The Home Depot, TJ

Maxx, Regal Cinemas

Grand Central Ave: 29,000 AADT

Prime location in front of Grand Central Mall.

### **▶** DEMOGRAPHICS

|                          | 3 Miles  | 5 Miles  | 10 Miles |
|--------------------------|----------|----------|----------|
| Total Population         | 39,021   | 57,876   | 106,421  |
| Average Household Income | \$67,621 | \$67,899 | \$73,363 |
| 2024 Households          | 17,496   | 25,574   | 45,617   |

#### **▶** TENANTS



# **ASPEN DENTAL**

501 GRAND CENTRAL AVE, VIENNA, WV