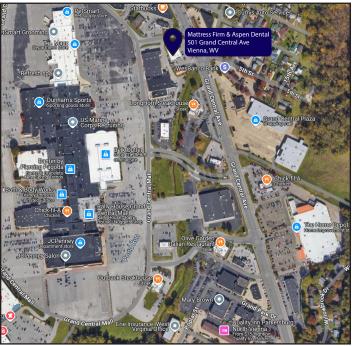

#### PROPERTY DESCRIPTION

High visibility along Grand Central Avenue

Easy access at lighted intersection

Area retailers include: JCPenney, Belk, The Home Depot, TJ

Maxx, Regal Cinemas

Grand Central Ave: 29,000 AADT

Prime location in front of Grand Central Mall.