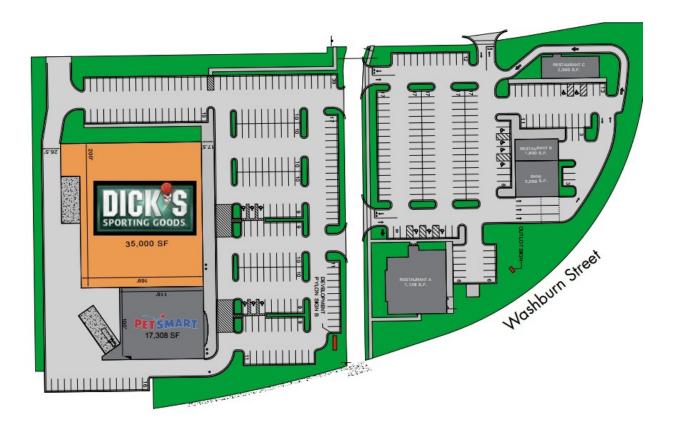

situated adjacent to Interstate 41 (±61,000 VPD) at the intersection with State Route 21 (±16,000 VPD), providing outstanding access and visibility. I-41 travels north-south from Milwaukee to Green Bay and affords tenants the ability to draw consumers from several communities in the greater Oshkosh metro. State Route 21 is the main east-west lateral in town.

### ▶ DEMOGRAPHICS

|                          | 3 Miles  | 5 Miles  | 10 Miles |
|--------------------------|----------|----------|----------|
| Total Population         | 59,332   | 77,629   | 98,883   |
| Average Household Income | \$71,680 | \$75,534 | \$80,976 |
| 2024 Households          | 25,411   | 32,177   | 40,874   |

#### TENANTS





## DICK'S SPORTING GOODS & PETSMART CENTER

1005 N. WASHBURN STREET, OSHKOSH, WI