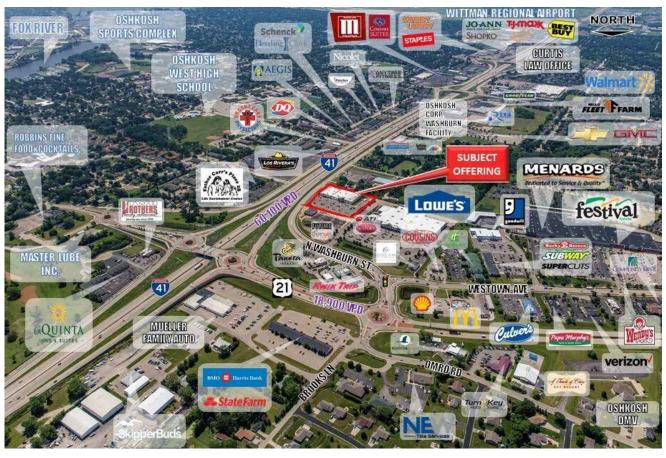

#### PROPERTY DESCRIPTION

Dick's Sporting Goods is strategically located within the heart of the main retail node in Oshkosh. Surrounding tenants in the immediate trade area include Lowe's, Menards, Festival Foods, Walmart, Target, Pick 'n Save, Aldi, Hobby Lobby, TJ Maxx, HomeGoods, Jo-Ann, Best Buy, Ross Dress For Less, Five Below, Petco, Harbor Freight, Marcus Theaters, and many others.

The Property is situated adjacent to Interstate 41 (±61,000 VPD) at the intersection with State Route 21 (±16,000 VPD), providing outstanding access and visibility. I-41 travels north-south from Milwaukee to Green Bay and affords tenants the ability to draw consumers from several communities in the greater Oshkosh metro. State Route 21 is the main east-west lateral in town.