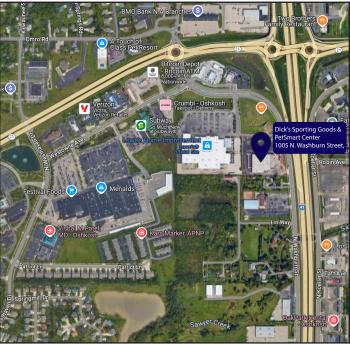

#### PROPERTY DESCRIPTION

Dick's Sporting Goods is strategically located within the heart of the main retail node in Oshkosh. Surrounding tenants in the immediate trade area include Lowe's, Menards, Festival Foods, Walmart, Target, Pick 'n Save, Aldi, Hobby Lobby, TJ Maxx, HomeGoods, Jo-Ann, Best Buy, Ross Dress For Less, Five Below, Petco, Harbor Freight, Marcus Theaters, and many others.

The Property is situated adjacent to Interstate 41 (±61,000 VPD) at the intersection with State Route 21 (±16,000 VPD), providing outstanding access and visibility. I-41 travels north-south from Milwaukee to Green Bay and affords tenants the ability to draw consumers from several communities in the greater Oshkosh metro. State Route 21 is the main east-west lateral in town.