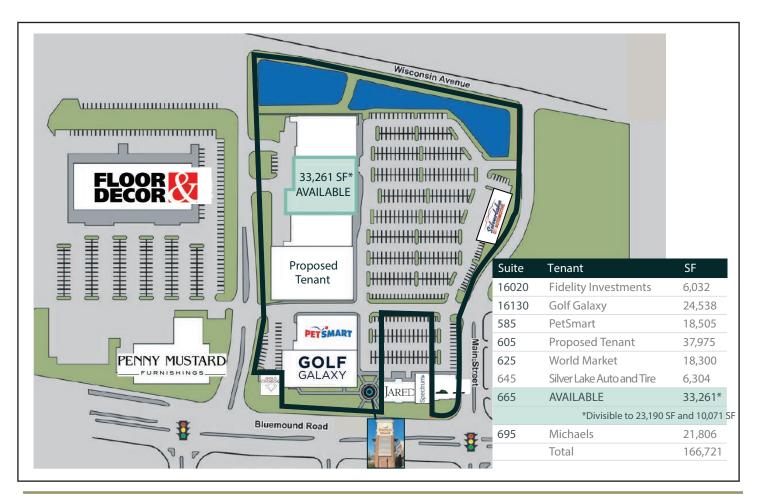

rn Wisconsin

- •The center offers multiple points of full access and visibility from West Bluemound Road
- demographics, •Strong surrounding daytime employees, and conveniently located adjacent to Brookfield Square and proximity to the South Moorland Road and I-94 interchange
- •Prominent facade and large monument sign along West Bluemound Road

## **▶** DEMOGRAPHICS

|                          | 3 Miles   | 5 Miles   | 10 Miles |
|--------------------------|-----------|-----------|----------|
| Total Population         | 55,782    | 151,905   | 835,886  |
| Average Household Income | \$125,407 | \$112,429 | \$84,514 |
| 2024 Households          | 22,922    | 64,895    | 340,232  |

### TENANTS









# FOUNTAIN SQUARE



16020-16130 W BLUEMOUND RD, 625-695 MAIN ST, BROOKFIELD, WI