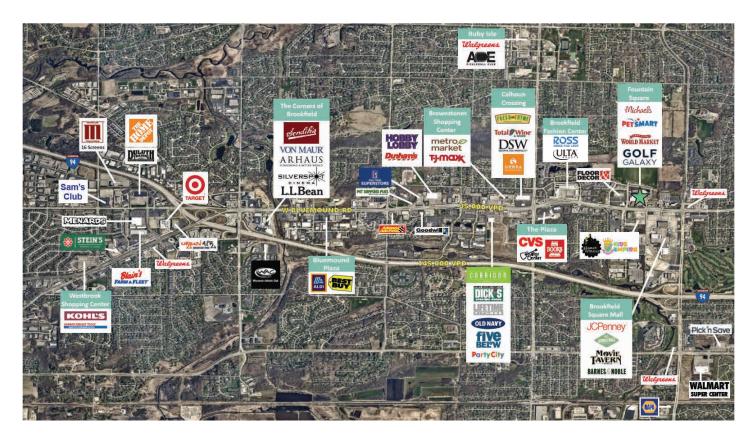

## PROPERTY DESCRIPTION

•Regional power center situated along the West Bluemound Road retail corridor comprised of the highest density of out of mall retailers within Southeastern Wisconsin

- •The center offers multiple points of full access and visibility from West Bluemound Road
- demographics, •Strong surrounding daytime employees, and conveniently located adjacent to Brookfield Square and proximity to the South Moorland Road and I-94 interchange
- •Prominent facade and large monument sign along West Bluemound Road

### TENANTS