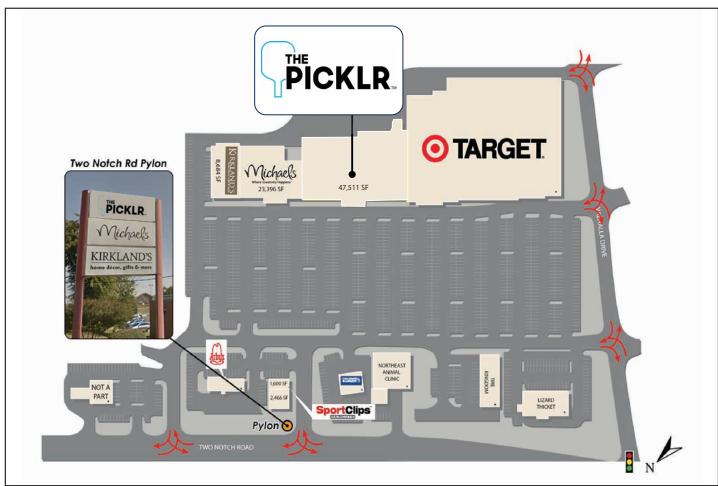

lation was more than 129,000 as of the 2010 census.

•South Carolina's largest University, The University of South Carolina, is located in Columbia, and has more than 31,000 annual enrollees.

•Fort Jackson is located in Columbia, SC and houses approximately 12,000 military families.

•This shopping center is located next to a busy shopping mall that includes a 16 screen movie theatre.

### ▶ DEMOGRAPHICS

|                          | 3 Miles  | 5 Miles  | 10 Miles |
|--------------------------|----------|----------|----------|
| Total Population         | 50,618   | 107,408  | 237,643  |
| Average Household Income | \$96,385 | \$86,725 | \$82,052 |
| 2024 Households          | 20,225   | 41,873   | 90,946   |

#### TENANTS







# TARGET CENTER

10204 TWO NOTCH ROAD, COLUMBIA, SC