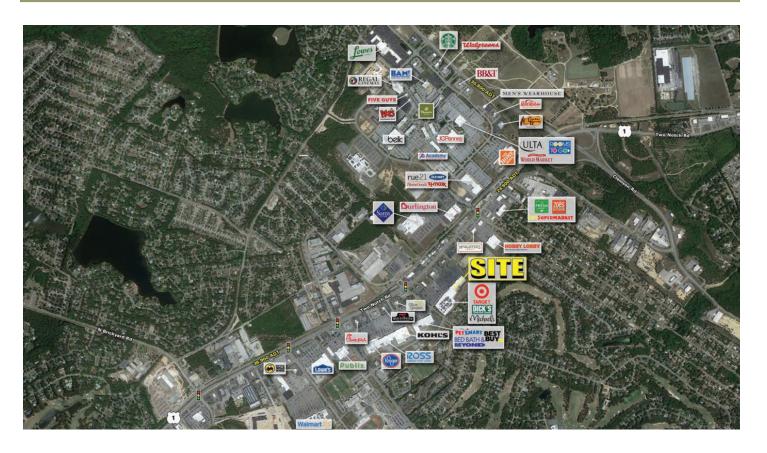

## TARGET CENTER

## 10204 TWO NOTCH ROAD, COLUMBIA, SC





#### PROPERTY DETAILS

Total Square Footage: 83,657

#### PROPERTY DESCRIPTION

•This 83,657-square-foot shopping center is located in Columbia, the state capital of South Carolina. The population was more than 129,000 as of the 2010 census.

•South Carolina's largest University, The University of South Carolina, is located in Columbia, and has more than 31,000 annual enrollees.

•Fort Jackson is located in Columbia, SC and houses approximately 12,000 military families.

•This shopping center is located next to a busy shopping mall that includes a 16 screen movie theatre.

### ▶ DEMOGRAPHICS

|                          | 3 Miles  | 5 Miles  | 10 Miles |
|--------------------------|----------|----------|----------|
| Total Population         | 50,618   | 107,408  | 237,643  |
| Average Ho