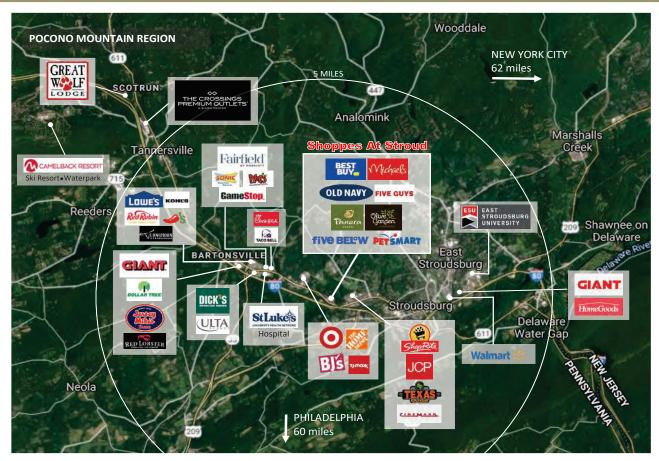

## PROPERTY DESCRIPTION

140,910-square-foot shopping center anchored by Michaels, PetSmart and Best Buy.

The property is adjacent to Interstate 80, a major eastwest freeway, in the primary retail corridor.

Stroudsburg is the county seat and largest urbanized area in Monroe County. The county's governing body is situated in downtown Stroudsburg, less than two miles from the property.

Additional economic drivers in the immediate area include the Pocono Medical Center, employing more than 1,850 staff members, and the Mount Airy Casino, with more than 1,320 employees.