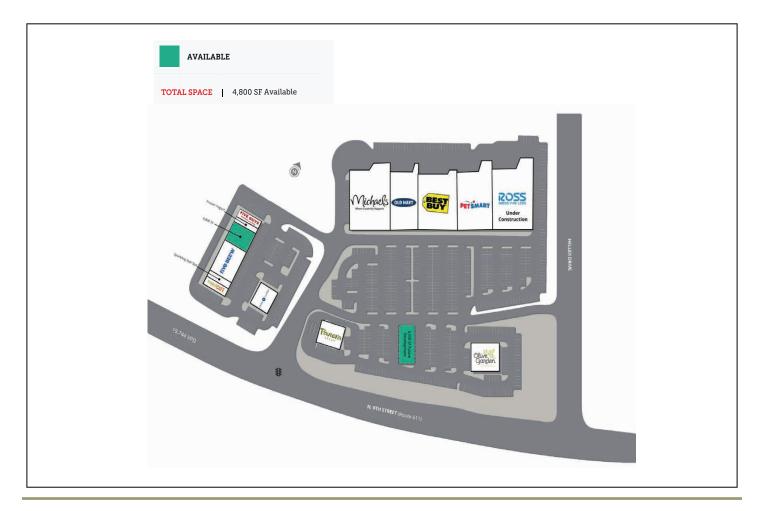

#### PROPERTY DETAILS

Total Square Footage: 140,910

## PROPERTY DESCRIPTION

140,910-square-foot shopping center anchored by Michaels, PetSmart and Best Buy.

The property is adjacent to Interstate 80, a major eastwest freeway, in the primary retail corridor.

### TENANTS