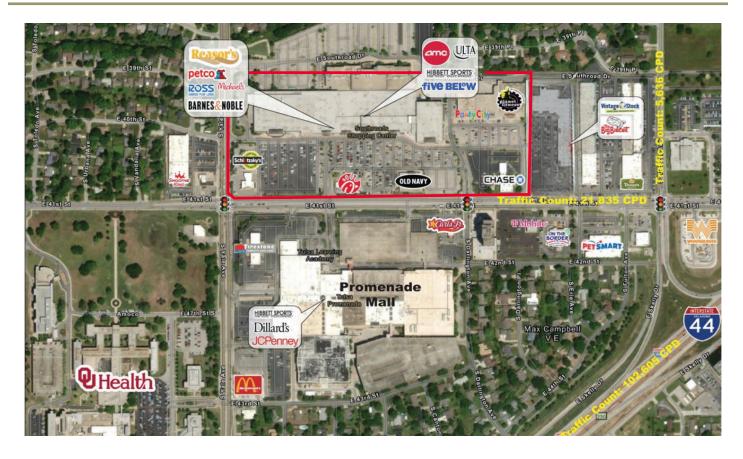

#### PROPERTY DESCRIPTION

Regional power center anchored by Reasor's Grocery Store, AMC Cinema, Ross, Barnes & Noble, Five Below, Michaels and Petco

Located within a strong retail corridor with a high density of national tenants

- + Across from Promenade Mall, Tulsa's second largest mall at 927,000 sq. ft.
- + Two miles from 61st and Yale, the second highest daytime population base in Tulsa
- + Convenient access to Interstate 44 and Highway 51