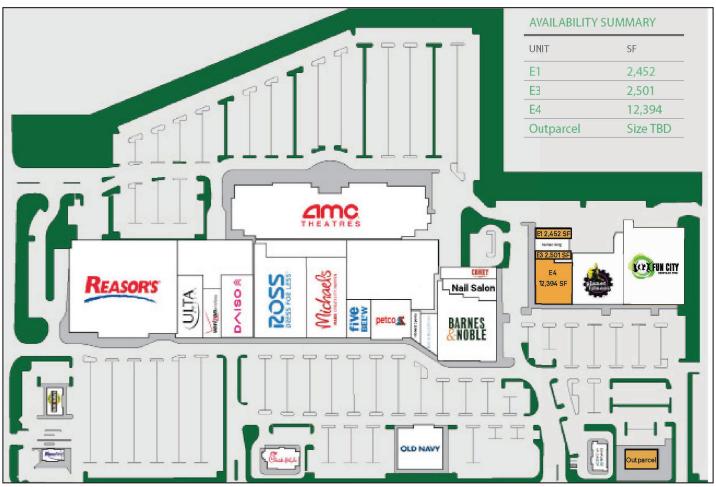

#### PROPERTY DESCRIPTION

Regional power center anchored by Reasor's Grocery Store, AMC Cinema, Ross, Barnes & Noble, Five Below, Michaels and Petco

Located within a strong retail corridor with a high density of national tenants

## ▶ TENANTS