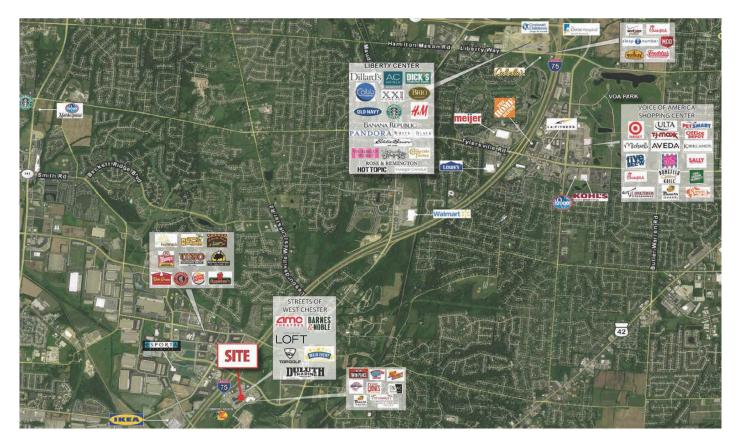

### PROPERTY DESCRIPTION

- 236,842 SF Retail Center strategically positioned at the intersection of I-75 and Union Centre Boulevard with over 119,779 vehicles per day in West Chester, Ohio's largest township
- The regional entertainment hub serving the affluent suburbs of Northern Cincinnati
- Area restaurants include P.F. Changs, Bravo, Matt the Miller, Twin Peaks, Smokey Bones, Red Robin, Panera and Skally's
- Area attractions include IKEA, Top Golf, Main Event, AMC Theater (18-Screens), Barnes & Noble and Duluth Trading

#### TRAFFIC COUNTS:

- 119,779 VPD on I-75
- 37,264 VPD on Civic Centre Blvd, east of site