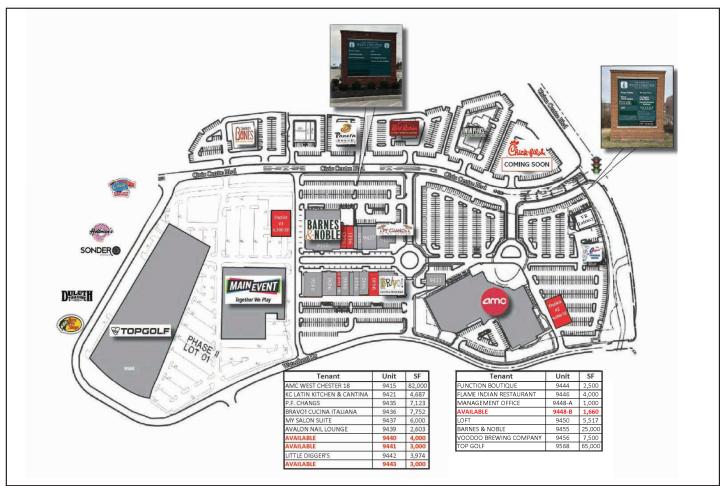

aurants include P.F. Changs, Bravo, Matt the Miller, Twin Peaks, Smokey Bones, Red Robin, Panera and Skally's
- Area attractions include IKEA, Top Golf, Main Event, AMC Theater (18-Screens), Barnes & Noble and Duluth Trading

#### TRAFFIC COUNTS:

- 119,779 VPD on I-75
- 37,264 VPD on Civic Centre Blvd, east of site

# ▶ DEMOGRAPHICS

|                          | 3 Miles   | 5 Miles   | 10 Miles  |
|--------------------------|-----------|-----------|-----------|
| Total Population         | 40,322    | 135,475   | 604,413   |
| Average Household Income | \$110,209 | \$114,243 | \$107,408 |
| 2024 Households          | 15,573    | 52,051    | 234,108   |

## **▶** TENANTS









# STREETS OF WEST CHESTER



9435-9455 CIVIC CENTER BOULEVARD, 9436-9568 WATER FRONT DR, WEST CHESTER, OH