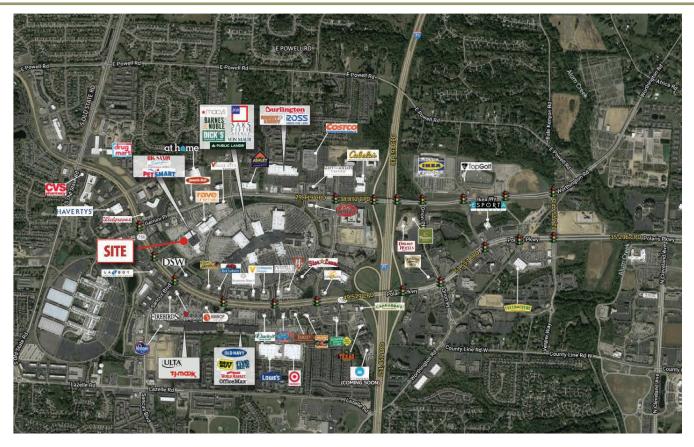

#### PROPERTY DESCRIPTION

111,269-square-foot power center anchored by Rave Motion Pictures and PetSmart.

Situated along Polaris Parkway, a heavily traveled arterial serving as the main commercial corridor in the area.

Located in Polaris, a master-planned, mixed-use development encompassing 1,200 acres.

Polaris offers 3.5 million square feet of retail space, including the 1.5 million-squarefoot\* Polaris Fashion Place adjacent to the center. The mall is anchored by Saks Fifth Avenue, Von Maur, Macy's, JCPenney and Sears.

## ► TENANTS