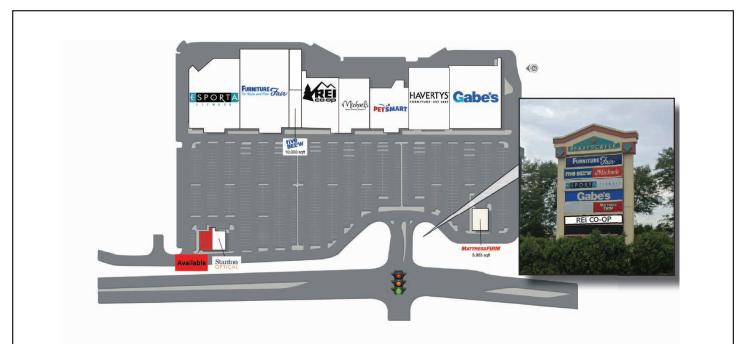

## ▶ TENANTS

PETSMART Michaels

# BEAVER CREEK SHOPPING CENTER 2650 N FAIRFIELD RD, BEAVERCREEK, OH 45431

RCG

| Tenant    | Suite # | SF     | Tenant             | Suite # | SF     |
|-----------|---------|--------|--------------------|---------|--------|
| Gabe's    | 2500A   | 49,853 | Five Below         | 2500 1  | 10,000 |
| Haverty's | 2500B   | 30,724 | Furniture Fair     | 2500 2  | 55,200 |
| Petsmart  | 2500C   | 25,760 | LA Fitness         | 2500F   | 49,476 |
| Michael's | 2500D   | 22,447 | Stanton Optical    | 2650A   | 3,490  |
| REI Co-op | 2500    | 28,487 | Dave's Hot Chicken | 2650B   | 3,502  |