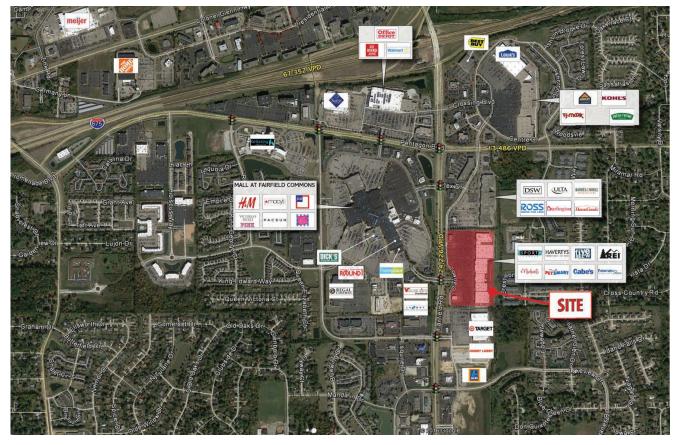

#### PROPERTY DESCRIPTION

•This 285,072-square-foot shopping center is part of a larger retail space that includes Walmart Supercenter, Best Buy and The Mall at Fairfield Commons.

•Beavercreek, which is a suburb of Dayton, OH, had a population of more than 45,000 as of the 2010 census.

•Many Beavercreek residents commute to Dayton for work. Major employers in the area include Premier Health Partners, the University of Dayton and BEHR Dayton Thermal.

•Beavercreek Shopping Center is located off of Interstate 675 where daily traffic count is more than 25,000\*\* cars daily.