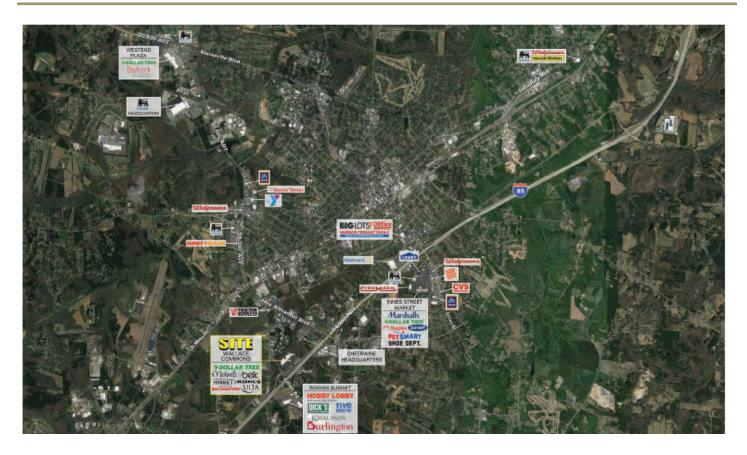

### PROPERTY DESCRIPTION

•209,000-square-foot\* power center anchored by Belk and Kohl's. Junior anchors include Michaels, Ulta, Shoe Carnival and Dollar Tree.

- •The property is conveniently located just off of I-85, which connects Salisbury with Greensboro to the north and Charlotte to the south.
- •Salisbury is home to the headquarters of Food Lion and regional headquarters of Aldi.
- •The city is also home to the W.G. (Bill) Hefner VA Medical Center, a 484-bed medical center affiliated with the Wake Forest University School of Medicine.