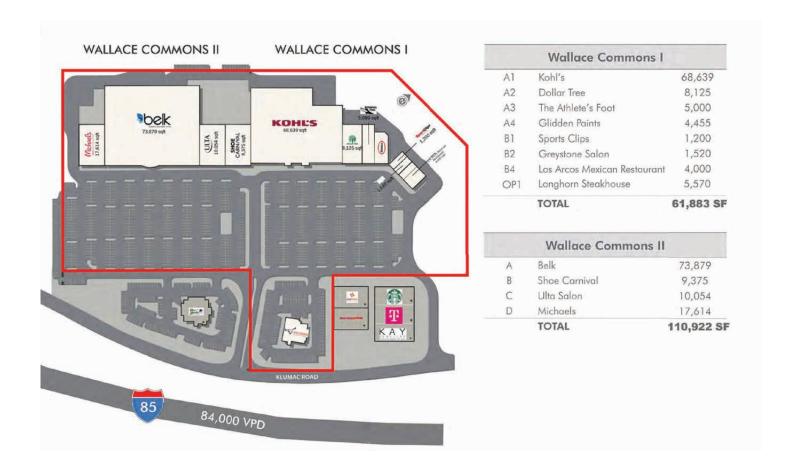

## PROPERTY DETAILS

Total Square Footage: 110,922

#### TENANTS

<sup>\*</sup>Approximate.