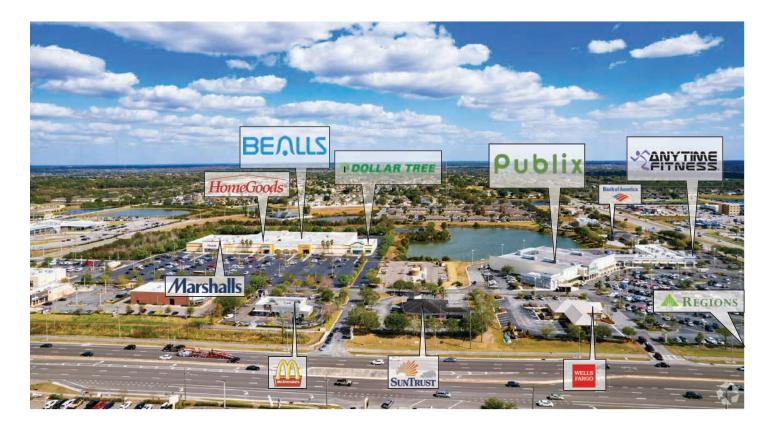

# SUMMERFIELD CROSSING

13120 US-301 S, RIVERVIEW, FL





#### PROPERTY DETAILS

Total Square Footage: 113,500

## PROPERTY DESCRIPTION

•This is a 113,500-square-foot shopping center located in Riverview, FL.

•Riverview, FL, a suburb of Tampa, had a population of 71,050 as of the 2010 census.

•Tampa is less than 30 miles from the Summerfield Crossing shopping center. Many commuters drive along Highway 301, which runs next to the shopping center, to get to the city.

•Tampa's largest employers include BayCare Health System, JPMorgan Chase & Co., Citi, and Frontier Communications.

## ▶ DEMOGRAPHICS

|                          | 3 Miles   | 5 Miles   | 10 Miles |
|--------------------------|-----------|-----------|----------|
| Total Population         | 83,809    | 160,892   | 432,991  |
| Average Household Income | \$107,036 | \$104,876 | \$