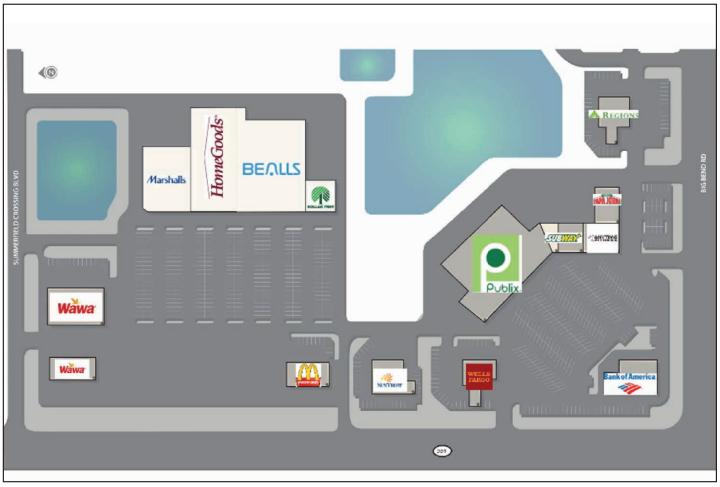

ew, FL, a suburb of Tampa, had a population of 71,050 as of the 2010 census.

•Tampa is less than 30 miles from the Summerfield Crossing shopping center. Many commuters drive along Highway 301, which runs next to the shopping center, to get to the city.

•Tampa's largest employers include BayCare Health System, JPMorgan Chase & Co., Citi, and Frontier Communications.

## ▶ DEMOGRAPHICS

|                          | 3 Miles   | 5 Miles   | 10 Miles |
|--------------------------|-----------|-----------|----------|
| Total Population         | 83,809    | 160,892   | 432,991  |
| Average Household Income | \$107,036 | \$104,876 | \$98,289 |
| 2024 Households          | 27,386    | 54,844    | 158,433  |

#### **▶** TENANTS









# SUMMERFIELD CROSSING

13120 US-301 S, RIVERVIEW, FL