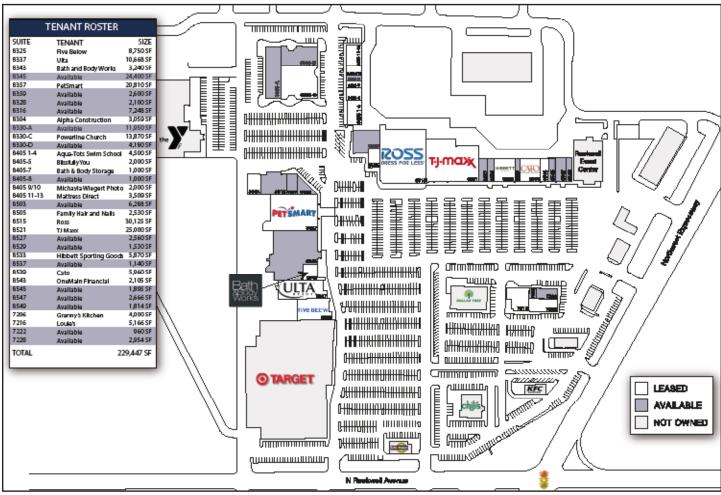

elow.

It is strategically situated at the intersection of Northwest Expressway and Rockwell Avenue (114,125 VPD), within the premier Northwest Expressway retail corridor that runs to the heart of downtown OKC. It is in proximate location to Target (shadow anchor), Walmart Supercenter, Sam's Club, Home Depot, Hobby Lobby, Kohl's, Aldi, and several other national retailers.

### ▶ DEMOGRAPHICS

|                          | 3 Miles  | 5 Miles  | 10 Miles |
|--------------------------|----------|----------|----------|
| Total Population         | 77,113   | 176,380  | 502,401  |
| Average Household Income | \$77,629 | \$79,869 | \$76,139 |
| 2023 Household Estimate  | 31,113   | 75,171   | 214,417  |

### ▶ TENANTS



## ROCKWELL PLAZA



8515 N. ROCKWELL AVENUE, OKLAHOMA CITY, OK 73132