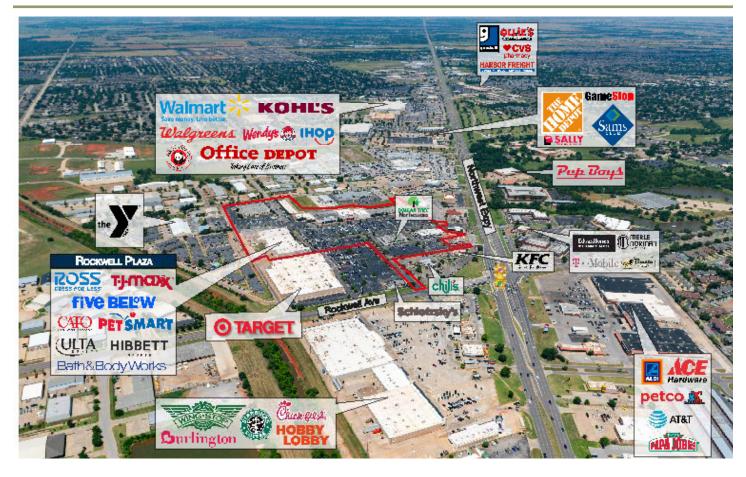

### PROPERTY DESCRIPTION

Rockwell Plaza is a 229,447 SF shopping center is Oklahoma City, OK. This well-located shopping center is anchored by strong, national tenants Ross Dress for Less, PetSmart, TJ Maxx, Ulta, and Five Below.

It is strategically situated at the intersection of Northwest Expressway and Rockwell Avenue (114,125 VPD), within the premier Northwest Expressway retail corridor that runs to the heart of downtown OKC. It is in proximate location to Target (shadow anchor), Walmart Supercenter, Sam's Club, Home Depot, Hobby Lobby, Kohl's, Aldi, and several other national retailers.